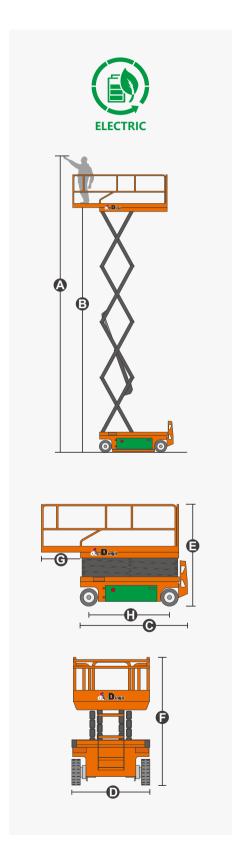

## **SPECIFICATIONS**

| Dimension                        | Metric       | British         |
|----------------------------------|--------------|-----------------|
| Max. Working Height 🗛            | 10.00m       | 32ft 10in       |
| Max. Platform Height 😉           | 8.00m        | 26ft 3in        |
| Overall Length <b>©</b>          | 2.48m        | 8ft 2in         |
| Overall Width <b>()</b>          | 1.15m        | 3ft 9in         |
| Overall Height(Rails Up)         | 2.36m        | 7ft 9in         |
| Overall Height(Rails Down)       | 1.83m        | 6ft             |
| Platform Size(Length ×Width)     | 2.27m×1.12m  | 7ft 5in×3ft 8in |
| Platform Extension Size <b>©</b> | 0.90m        | 2ft 11in        |
| Ground Clearance(Stowed/Raised)  | 0.10m/0.019m | 4in/1in         |
| Wheelbase <b>(</b>               | 1.87m        | 6ft 2in         |
| Turning Radius(Inside/Outside)   | 0m/2.10m     | 0in/6ft 11in    |
| Tyres                            | φ381×127mm   | φ381×127mm      |

| Performance                     |             |             |
|---------------------------------|-------------|-------------|
| S.W.L                           | 450kg       | 992lb       |
| S.W.L on Extension              | 113kg       | 249lb       |
| Max. Occupants (Indoor/Outdoor) | 2/2         | 2/2         |
| Gradeability                    | 25%         | 25%         |
| Travel Speed(Stowed)            | 6.0km/h     | 3.73mph     |
| Travel Speed(Raised)            | 0.8km/h     | 0.50mph     |
| Max. Working Slope              | X-1.5°/Y-3° | X-1.5°/Y-3° |
| Up/Down Speed                   | 33/35sec    | 33/35sec    |

| Weight         |        |        |  |
|----------------|--------|--------|--|
| Overall Weight | 2750kg | 6062lb |  |

| Power           |                |                |
|-----------------|----------------|----------------|
| Hydraulic Tank  | 20L            | 5.3gal         |
| Lithium Battery | 28.8V/175Ah    | 28.8V/175Ah    |
| Charger         | 28V/30A        | 28V/30A        |
| Driving Motor   | 2×15VAC/0.87kW | 2×15VAC/0.87kW |
| Lifting Motor   | 15VAC/3.42kW   | 15VAC/3.42kW   |