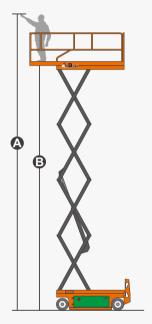

# SPECIFICATIONS

| Dimension                        | Metric       | British         |
|----------------------------------|--------------|-----------------|
| Max. Working Height(Indoor)      | 10.00m       | 32ft 10in       |
| ★ Max. Working Height(Outdoor)   | 8.10m        | 26ft 7in        |
| Max. Platform Height(Indoor)     | 8.00m        | 26ft 3in        |
| ★ Max. Platform Height(Outdoor)  | 6.10m        | 20ft            |
| Overall Length 🕒                 | 2.48m        | 8ft 2in         |
| Overall Width <b>D</b>           | 0.83m        | 2ft 9in         |
| Overall Height(Rails Up)         | 2.36m        | 7ft 9in         |
| Overall Height(Rails Down) 🕞     | 1.90m        | 6ft 3in         |
| Platform Size(Length ×Width)     | 2.27m×0.81m  | 7ft 5in×2ft 8in |
| Platform Extension Size <b>G</b> | 0.90m        | 2ft 11in        |
| Ground Clearance(Stowed/Raised)  | 0.10m/0.019m | 4in/1in         |
| Wheelbase 🔒                      | 1.87m        | 6ft 2in         |
| Turning Radius(Inside/Outside)   | 0m/2.10m     | 0in/6ft 11in    |
| Tyres                            | φ381×127mm   | φ381×127mm      |