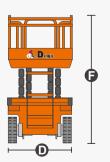

# SPECIFICATIONS

| Dimension                        | Metric       | British         |
|----------------------------------|--------------|-----------------|
| Max. Working Height(Indoor)      | 10.00m       | 32ft 10in       |
| ★ Max. Working Height(Outdoor)   | 8.10m        | 26ft 7in        |
| Max. Platform Height(Indoor)     | 8.00m        | 26ft 3in        |
| ★ Max. Platform Height(Outdoor)  | 6.10m        | 20ft            |
| Overall Length 🕒                 | 2.48m        | 8ft 2in         |
| Overall Width <b>D</b>           | 0.83m        | 2ft 9in         |
| Overall Height(Rails Up)         | 2.36m        | 7ft 9in         |
| Overall Height(Rails Down) 🕞     | 1.90m        | 6ft 3in         |
| Platform Size(Length ×Width)     | 2.27m×0.81m  | 7ft 5in×2ft 8in |
| Platform Extension Size <b>G</b> | 0.90m        | 2ft 11in        |
| Ground Clearance(Stowed/Raised)  | 0.10m/0.019m | 4in/1in         |
| Wheelbase 🔒                      | 1.87m        | 6ft 2in         |
| Turning Radius(Inside/Outside)   | 0m/2.10m     | 0in/6ft 11in    |
| Tyres                            | φ381×127mm   | φ381×127mm      |