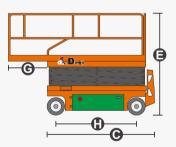

# SPECIFICATIONS

| Dimension                        | Metric       | British         |
|----------------------------------|--------------|-----------------|
| Max. Working Height(Indoor)      | 10.00m       | 32ft 10in       |
| ★ Max. Working Height(Outdoor)   | 8.10m        | 26ft 7in        |
| Max. Platform Height(Indoor)     | 8.00m        | 26ft 3in        |
| ★ Max. Platform Height(Outdoor)  | 6.10m        | 20ft            |
| Overall Length 🕒                 | 2.48m        | 8ft 2in         |
| Overall Width <b>D</b>           | 0.83m        | 2ft 9in         |
| Overall Height(Rails Up)         | 2.36m        | 7ft 9in         |
| Overall Height(Rails Down) 🕞     | 1.90m        | 6ft 3in         |
| Platform Size(Length ×Width)     | 2.27m×0.81m  | 7ft 5in×2ft 8in |
| Platform Extension Size <b>G</b> | 0.90m        | 2ft 11in        |
| Ground Clearance(Stowed/Raised)  | 0.10m/0.019m | 4in/1in         |
| Wheelbase 🔒                      | 1.87m        | 6ft 2in         |
| Turning Radius(Inside/Outside)   | 0m/2.10m     | 0in/6ft 11in    |
| Tyres                            | φ381×127mm   | φ381×127mm      |