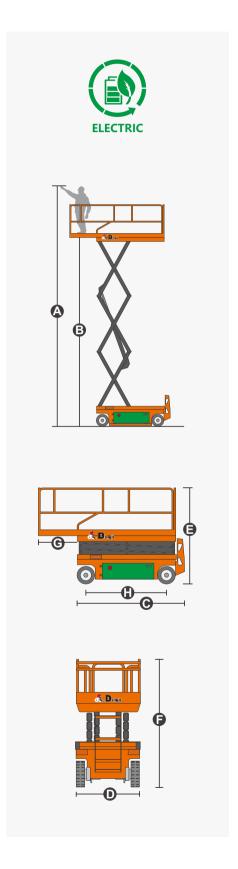

## **SPECIFICATIONS**

| Dimension                        | Metric       | British         |
|----------------------------------|--------------|-----------------|
| Max. Working Height 🛕            | 8.00m        | 26ft 3in        |
| Max. Platform Height 📵           | 6.00m        | 19ft 8in        |
| Overall Length <b>©</b>          | 2.48m        | 8ft 2in         |
| Overall Width <b>()</b>          | 0.83m        | 2ft 9in         |
| Overall Height(Rails Up)         | 2.23m        | 7ft 4in         |
| Overall Height(Rails Down)       | 1.77m        | 5ft 10in        |
| Platform Size(Length ×Width)     | 2.27m×0.81m  | 7ft 5in×2ft 8in |
| Platform Extension Size <b>©</b> | 0.90m        | 2ft 11in        |
| Ground Clearance(Stowed/Raised)  | 0.10m/0.019m | 4in/1in         |
| Wheelbase <b>(†)</b>             | 1.87m        | 6ft 2in         |
| Turning Radius(Inside/Outside)   | 0m/2.10m     | 0in/6ft 11in    |
| Tyres                            | φ381×127mm   | φ381×127mm      |

| 408kg       | 900lb                                     |
|-------------|-------------------------------------------|
| 113kg       | 249lb                                     |
| 2/1         | 2/1                                       |
| 25%         | 25%                                       |
| 6.0km/h     | 3.73mph                                   |
| 0.8km/h     | 0.50mph                                   |
| X-1.5°/Y-3° | X-1.5°/Y-3°                               |
| 30/43sec    | 30/43sec                                  |
|             | 113kg 2/1 25% 6.0km/h 0.8km/h X-1.5°/Y-3° |

| Weight         |        |        |  |
|----------------|--------|--------|--|
| Overall Weight | 2160kg | 4761lb |  |

| Power           |                |                |
|-----------------|----------------|----------------|
| Hydraulic Tank  | 20L            | 5.3gal         |
| Lithium Battery | 28.8V/150Ah    | 28.8V/150Ah    |
| Charger         | 28V/30A        | 28V/30A        |
| Driving Motor   | 2×15VAC/0.87kW | 2×15VAC/0.87kW |
| Lifting Motor   | 15VAC/3.42kW   | 15VAC/3.42kW   |