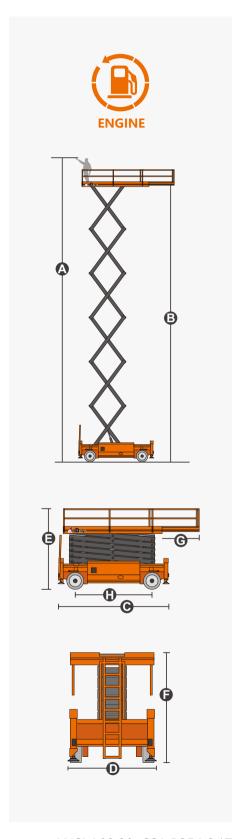

## **SPECIFICATIONS**

| Size                             | Metric      | British           |
|----------------------------------|-------------|-------------------|
| Max. Working Height(Inside)      | 32.00m      | 105ft             |
| Max. Working Height(Outside)     | 32.00m      | 105ft             |
| Max. Platform Height(Inside)     | 30.00m      | 98ft 5in          |
| Max. Platform Height(Outside)    | 30.00m      | 98ft 5in          |
| Overall Length <b>©</b>          | 6.73m       | 22ft 1in          |
| Overall Width <b>①</b>           | 2.55m       | 8ft 4in           |
| Overall Height(Rails Up)         | 4.13m       | 13ft 7in          |
| Overall Height(Rails Down)       | 3.19m       | 10ft 6in          |
| Platform Size(Length×Width)      | 6.20m×2.45m | 20ft 4in×8ft      |
| Platform Extension Size <b>G</b> | 2.10m       | 6ft 11in          |
| Ground Clearance                 | 0.20m       | 8in               |
| Wheelbase <b>(1)</b>             | 4.86m       | 15ft 11in         |
| Turning Radius(Inside/Outside)   | 3.80m/6.30m | 12ft 6in/20ft 8in |
| Tyres                            | 15-625      | 15-625            |

| Performance                    |            |            |
|--------------------------------|------------|------------|
| S.W.L                          | 1000kg     | 2204lb     |
| S.W.L On Extension             | 1000kg     | 2204lb     |
| Max. Occupants(Inside/Outside) | 4/4        | 4/4        |
| Gradeability                   | 40%        | 40%        |
| Travel Speed(Stowed)           | 4.0km/h    | 2.49mph    |
| Travel Speed(Raised)           | 0.3km/h    | 0.19mph    |
| Max. Working Slope             | X-2°/Y-3°  | X-2°/Y-3°  |
| Up/Down Speed                  | 150/120sec | 150/120sec |

| Weight         |         |         |
|----------------|---------|---------|
| Overall Weight | 23950kg | 52800lb |

| 55kW/2600rpm | 55kW/2600rpm |
|--------------|--------------|
| 130L         | 34gal        |
| 260L         | 69gal        |
|              | 130L         |