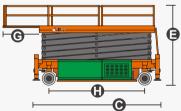

# SPECIFICATIONS

| Size                             | Metric      | British           |
|----------------------------------|-------------|-------------------|
| Max. Working Height(Inside) 🛕    | 32.00m      | 105ft             |
| Max. Working Height(Outside)     | 32.00m      | 105ft             |
| Max. Platform Height(Inside) 🕒   | 30.00m      | 98ft 5in          |
| Max. Platform Height(Outside)    | 30.00m      | 98ft 5in          |
| Overall Length 🕑                 | 6.41m       | 21ft              |
| Overall Width D                  | 1.40m       | 4ft 7in           |
| Overall Height(Rails Up) 🕒       | 4.16m       | 13ft 8in          |
| Overall Height(Rails Down)       | 3.17m       | 10ft 5in          |
| Platform Size(Length×Width)      | 5.85m×1.20m | 19ft 2in×3ft 11in |
| Platform Extension Size <b>G</b> | 1.90m       | 6ft 3in           |
| Ground Clearance(Stowed/Raised)  | 0.19m/0.02m | 8in/1in           |
| Wheelbase 🚯                      | 4.87m       | 16ft              |
| Turning Radius(Inside/Outside)   | 2.60m/3.50m | 8ft 6in/11ft 6in  |
| Tyres                            | 28×12-22    | 28×12-22          |