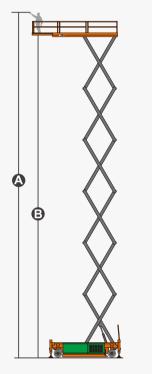

# SPECIFICATIONS

| Size                             | Metric      | British           |
|----------------------------------|-------------|-------------------|
| Max. Working Height(Inside) 🛕    | 32.00m      | 105ft             |
| Max. Working Height(Outside)     | 32.00m      | 105ft             |
| Max. Platform Height(Inside) 🕒   | 30.00m      | 98ft 5in          |
| Max. Platform Height(Outside)    | 30.00m      | 98ft 5in          |
| Overall Length 🕑                 | 6.41m       | 21ft              |
| Overall Width D                  | 1.40m       | 4ft 7in           |
| Overall Height(Rails Up) 🕒       | 4.16m       | 13ft 8in          |
| Overall Height(Rails Down)       | 3.17m       | 10ft 5in          |
| Platform Size(Length×Width)      | 5.85m×1.20m | 19ft 2in×3ft 11in |
| Platform Extension Size <b>G</b> | 1.90m       | 6ft 3in           |
| Ground Clearance(Stowed/Raised)  | 0.19m/0.02m | 8in/1in           |
| Wheelbase 🚯                      | 4.87m       | 16ft              |
| Turning Radius(Inside/Outside)   | 2.60m/3.50m | 8ft 6in/11ft 6in  |
| Tyres                            | 28×12-22    | 28×12-22          |