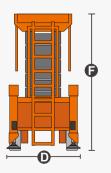

# SPECIFICATIONS

| Size                             | Metric      | British           |
|----------------------------------|-------------|-------------------|
| Max. Working Height(Inside) 🛕    | 32.00m      | 105ft             |
| Max. Working Height(Outside)     | 32.00m      | 105ft             |
| Max. Platform Height(Inside) 🕒   | 30.00m      | 98ft 5in          |
| Max. Platform Height(Outside)    | 30.00m      | 98ft 5in          |
| Overall Length 🕑                 | 6.41m       | 21ft              |
| Overall Width D                  | 1.40m       | 4ft 7in           |
| Overall Height(Rails Up) 🕒       | 4.16m       | 13ft 8in          |
| Overall Height(Rails Down)       | 3.17m       | 10ft 5in          |
| Platform Size(Length×Width)      | 5.85m×1.20m | 19ft 2in×3ft 11in |
| Platform Extension Size <b>G</b> | 1.90m       | 6ft 3in           |
| Ground Clearance(Stowed/Raised)  | 0.19m/0.02m | 8in/1in           |
| Wheelbase 🚯                      | 4.87m       | 16ft              |
| Turning Radius(Inside/Outside)   | 2.60m/3.50m | 8ft 6in/11ft 6in  |
| Tyres                            | 28×12-22    | 28×12-22          |