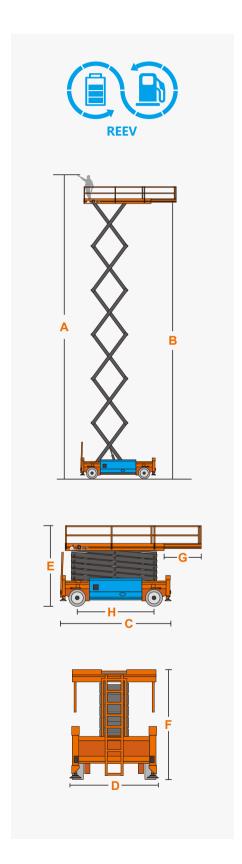

## **SPECIFICATIONS**

| Size                              | Metric      | British       |
|-----------------------------------|-------------|---------------|
| Max. Working Height A             | 28.00m      | 91' 10"       |
| Max. Platform Height B            | 26.00m      | 85' 4"        |
| Overall Length C                  | 5.96m       | 19' 7"        |
| Overall Width D                   | 2.50m       | 8' 2"         |
| Overall Height(Rails Up) <b>E</b> | 4.13m       | 13' 7"        |
| Overall Height(Rails Down) F      | 3.19m       | 10' 6"        |
| Platform Size(Length×Width)       | 5.48m×2.45m | 18' × 8'      |
| Platform Extension Size <b>G</b>  | 2.10m       | 6' 11"        |
| Ground Clearance                  | 0.23m       | 9"            |
| Wheelbase <b>H</b>                | 4.10m       | 13' 5"        |
| Turning Radius(Inside/Outside)    | 3.50m/6.00m | 11' 6"/19' 8" |
| Tyres                             | 355/55D625  | 355/55D625    |