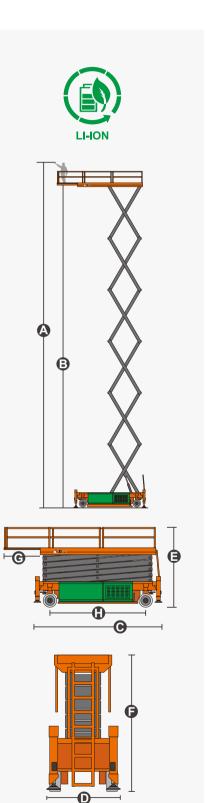

# **SPECIFICATIONS**

| Size                             | Metric      | British             |
|----------------------------------|-------------|---------------------|
| Max. Working Height 🛕            | 28.00m      | 91ft 10in           |
| Max. Platform Height 🕒           | 26.00m      | 85ft 4in            |
| Overall Length 🖸                 | 5.69m       | 18ft 8in            |
| Overall Width D                  | 1.40m       | 4ft 7in             |
| Overall Height(Rails Up)         | 4.16m       | 13ft 8in            |
| Overall Height(Rails Down)       | 3.17m       | 10ft 5in            |
| Platform Size(Length×Width)      | 5.08m×1.20m | 19ft 2in × 3ft 11in |
| Platform Extension Size <b>G</b> | 1.90m       | 6ft 3in             |
| Ground Clearance(Stowed/Raised)  | 0.19m/0.02m | 7in/1in             |
| Wheelbase 🚯                      | 4.14m       | 13ft 7in            |
| Turning Radius(Inside/Outside)   | 2.50m/3.30m | 8ft 2in/10ft 10in   |
| Tyres                            | 28×12-22    | 28×12-22            |