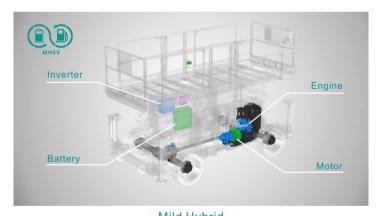

Mild Hybrid

| Weight         |        |         |
|----------------|--------|---------|
| Overall Weight | 8840kg | 19489lb |

| Power           |                     |                     |
|-----------------|---------------------|---------------------|
| Diesel Engine   | Kubota D1105/18.2kW | Kubota D1105/18.2kW |
| Diesel Tank     | 80L                 | 21gal               |
| Hydraulic Tank  | 120L                | 31gal               |
| Lithium battery | 80VDC/67.5Ah        | 80VDC/67.5Ah        |
| Motor           | 80VDC/10kW          | 80VDC/10kW          |
|                 |                     |                     |