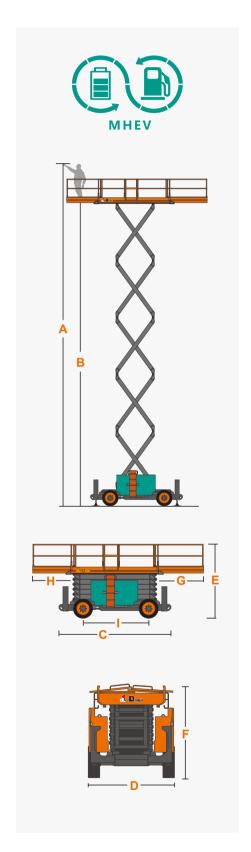

## **SPECIFICATIONS**

| Dimension                                   | Metric      | British     |
|---------------------------------------------|-------------|-------------|
| Max. Working Height A                       | 18.00m      | 59' 1"      |
| Max. Platform Height B                      | 16.00m      | 52' 6"      |
| Max. Drive Height                           | 16.00m      | 52' 6"      |
| Overall Length C                            | 4.88m       | 16'         |
| Overall Width D                             | 2.33m       | 7' 8"       |
| Overall Height(Rails Up) E                  | 3.23m       | 10' 7"      |
| Overall Height(Rails Down) F                | 2.47m       | 8' 1"       |
| Platform Size(Length ×Width )               | 4.88m×1.83m | 16'×6'      |
| Platform Extension Size <b>G</b> / <b>H</b> | 1.43m/1.13m | 4' 8"/3' 8" |
| Ground Clearance(Stowed/Raised)             | 0.30m       | 1'          |
| Wheelbase                                   | 2.86m       | 9' 5"       |
| Turning Radius(Inside/Outside)              | 2.70m/5.50m | 8' 10"/18'  |
| Tyres                                       | 315/55/D20  | 315/55/D20  |
|                                             |             |             |

| Performance                     |                   |                   |
|---------------------------------|-------------------|-------------------|
| S.W.L                           | 680kg             | 1499lb            |
| S.W.L on Extension              | 227kg             | 500lb             |
| Max. Occupants(Indoor/Outdoor)  | 4/4               | 4/4               |
| Gradeability                    | 40%               | 40%               |
| Travel Speed(Stowed)            | ≯6.0km/h          | ≯3.73mph          |
| Travel Speed(Raised)(<11m/≥11m) | >1.0km/h >0.6km/h | >0.62mph >0.37mph |
| Max. Working Slope(<11m/≥11m)   | 2°/3° 1.5°/3°     | 2°/3° 1.5°/3°     |
| Up/Down Speed                   | 78/74sec          | 78/74sec          |

| Weight         |        |         |
|----------------|--------|---------|
| Overall Weight | 8840kg | 19489lb |

| Power           |                     |                     |
|-----------------|---------------------|---------------------|
| Diesel Engine   | Kubota D1105/18.2kW | Kubota D1105/18.2kW |
| Diesel Tank     | 80L                 | 21gal               |
| Hydraulic Tank  | 120L                | 31gal               |
| Lithium battery | 80VDC/67.5Ah        | 80VDC/67.5Ah        |
| Motor           | 80VDC/10kW          | 80VDC/10kW          |
|                 |                     |                     |