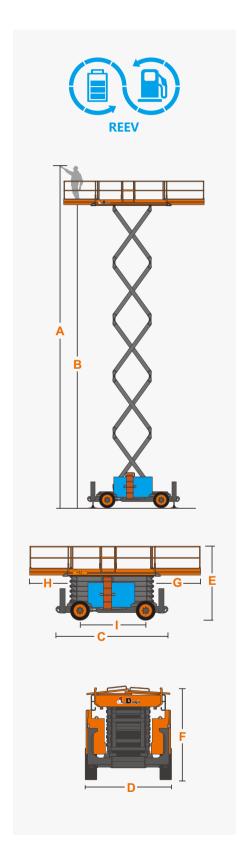

## **SPECIFICATIONS**

| 5.00m<br>5.00m | 59' 1"<br>52' 6"<br>52' 6"                                             |
|----------------|------------------------------------------------------------------------|
| 5.00m          | 52' 6"                                                                 |
|                |                                                                        |
| 88m            | 16'                                                                    |
|                | 10                                                                     |
| 33m            | 7' 8"                                                                  |
| 23m            | 10' 7"                                                                 |
| 47m            | 8' 1"                                                                  |
| 88m×1.83m      | 16'×6'                                                                 |
| 43m/1.13m      | 4' 8"/3' 8"                                                            |
| 30m            | 1'                                                                     |
| 86m            | 9' 5"                                                                  |
| 70m/5.50m      | 8' 10"/18'                                                             |
| 15/55/D20      | 315/55/D20                                                             |
| 2 2 3          | 33m<br>23m<br>47m<br>38m×1.83m<br>43m/1.13m<br>30m<br>86m<br>70m/5.50m |