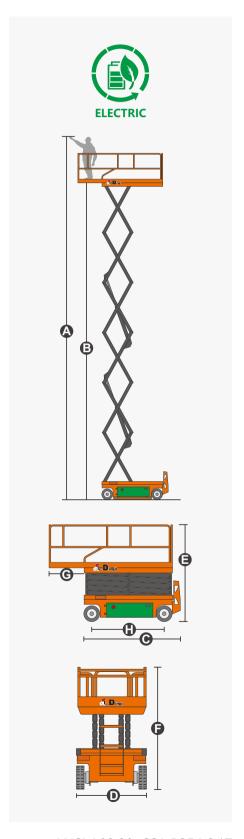

## **SPECIFICATIONS**

| Size                             | Metric       | British         |
|----------------------------------|--------------|-----------------|
| Max. Working Height(Indoor)      | 15.70m       | 51ft 6in        |
| Max. Working Height(Outdoor)     | 12.00m       | 39ft 4in        |
| Max. Platform Height(Indoor)     | 13.70m       | 44ft 11in       |
| Max. Platform Height(Outdoor)    | 10.00m       | 32ft 10in       |
| Overall Length <b>©</b>          | 2.84m        | 9ft 4in         |
| Overall Width <b>()</b>          | 1.39m        | 4ft 7in         |
| Overall Height(Rails Up)         | 2.62m        | 8ft 7in         |
| Overall Height(Rails Down)       | 2.09m        | 6ft 10in        |
| Platform Size(Length×Width)      | 2.64m×1.12m  | 8ft 8in×3ft 8in |
| Platform Extension Size <b>©</b> | 0.90m        | 2ft 11in        |
| Ground Clearance(Stowed/Raised)  | 0.10m/0.019m | 4in/1in         |
| Wheelbase <b>(</b>               | 2.22m        | 7ft 3in         |
| Turning Radius(Inside/Outside)   | 0m/2.70m     | 0in/8ft 10in    |
| Tyres                            | φ381×127mm   | φ381×127mm      |

| Performance                    |             |             |
|--------------------------------|-------------|-------------|
| S.W.L                          | 250kg       | 551lb       |
| S.W.L On Extension             | 113kg       | 249lb       |
| Max. Occupants(Indoor/Outdoor) | 2/1         | 2/1         |
| Gradeability                   | 25%         | 25%         |
| Travel Speed(Stowed)           | 3.5km/h     | 2.17mph     |
| Travel Speed(Raised)           | 0.8km/h     | 0.50mph     |
| Max. Working Slope             | X-1.5°/Y-3° | X-1.5°/Y-3° |
| Up/Down Speed                  | 72/67sec    | 72/67sec    |
|                                |             |             |

| Weight         |        |        |  |
|----------------|--------|--------|--|
| Overall Weight | 3440kg | 7583lb |  |

| Power             |             |             |
|-------------------|-------------|-------------|
| Hydraulic Tank    | 20L         | 5.3gal      |
| Lead-acid Battery | 24V/240Ah   | 24V/240Ah   |
| Lithium Battery   | 24V/220Ah   | 24V/220Ah   |
| Charger           | 24V/30A     | 24V/30A     |
| Lifting Motor     | 15VAC/3.5kW | 15VAC/3.5kW |
|                   |             |             |