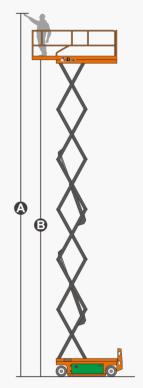

## SPECIFICATIONS

| Size                             | Metric       | British       |
|----------------------------------|--------------|---------------|
| Max. Working Height(Indoor)      | 15.70m       | 51.5 ft       |
| Max. Working Height(Outdoor)     | 11.00m       | 36.1 ft       |
| Max. Platform Height(Indoor) 🕒   | 13.70m       | 45 ft         |
| Max. Platform Height(Outdoor)    | 9.00m        | 29.5 ft       |
| Overall Length 🕒                 | 2.84m        | 111.8 in      |
| Overall Width D                  | 1.39m        | 54.7 in       |
| Overall Height(Rails Up)         | 2.62m        | 103.1 in      |
| Overall Height(Rails Down) 🕞     | 2.09m        | 82.3 in       |
| Platform Size(Length×Width)      | 2.64m×1.12m  | 103.9x44.1 in |
| Platform Extension Size <b>G</b> | 0.90m        | 35.4 in       |
| Ground Clearance(Stowed/Raised)  | 0.10m/0.019m | 3.9 in/0.7 in |
| Wheelbase 🚯                      | 2.22m        | 87.4in        |
| Turning Radius(Inside/Outside)   | 0m/2.70m     | 0in/106.3 in  |
| Tyres                            | φ381×127mm   | φ15x5 in      |