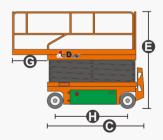

## SPECIFICATIONS

| Size                             | Metric       | British       |
|----------------------------------|--------------|---------------|
| Max. Working Height(Indoor)      | 15.70m       | 51.5 ft       |
| Max. Working Height(Outdoor)     | 11.00m       | 36.1 ft       |
| Max. Platform Height(Indoor) 🕒   | 13.70m       | 45 ft         |
| Max. Platform Height(Outdoor)    | 9.00m        | 29.5 ft       |
| Overall Length 🕒                 | 2.84m        | 111.8 in      |
| Overall Width D                  | 1.39m        | 54.7 in       |
| Overall Height(Rails Up)         | 2.62m        | 103.1 in      |
| Overall Height(Rails Down) 🕞     | 2.09m        | 82.3 in       |
| Platform Size(Length×Width)      | 2.64m×1.12m  | 103.9x44.1 in |
| Platform Extension Size <b>G</b> | 0.90m        | 35.4 in       |
| Ground Clearance(Stowed/Raised)  | 0.10m/0.019m | 3.9 in/0.7 in |
| Wheelbase 🚯                      | 2.22m        | 87.4in        |
| Turning Radius(Inside/Outside)   | 0m/2.70m     | 0in/106.3 in  |
| Tyres                            | φ381×127mm   | φ15x5 in      |