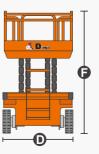

## SPECIFICATIONS

| Size                             | Metric       | British       |
|----------------------------------|--------------|---------------|
| Max. Working Height(Indoor)      | 15.70m       | 51.5 ft       |
| Max. Working Height(Outdoor)     | 11.00m       | 36.1 ft       |
| Max. Platform Height(Indoor) 🕒   | 13.70m       | 45 ft         |
| Max. Platform Height(Outdoor)    | 9.00m        | 29.5 ft       |
| Overall Length 🕒                 | 2.84m        | 111.8 in      |
| Overall Width D                  | 1.39m        | 54.7 in       |
| Overall Height(Rails Up)         | 2.62m        | 103.1 in      |
| Overall Height(Rails Down) 🕞     | 2.09m        | 82.3 in       |
| Platform Size(Length×Width)      | 2.64m×1.12m  | 103.9x44.1 in |
| Platform Extension Size <b>G</b> | 0.90m        | 35.4 in       |
| Ground Clearance(Stowed/Raised)  | 0.10m/0.019m | 3.9 in/0.7 in |
| Wheelbase 🚯                      | 2.22m        | 87.4in        |
| Turning Radius(Inside/Outside)   | 0m/2.70m     | 0in/106.3 in  |
| Tyres                            | φ381×127mm   | φ15x5 in      |