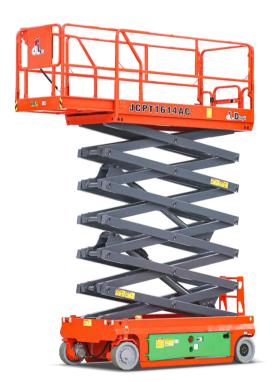

|              |



**CE EN 280** 



Self-propelled Scissor Lifts



## **FEATURES**

## Standard Items

- Proportional Joystick Controls
- Self-Locking Gates
- One-Way Platform Extension Deck
- Drivable At Full Height
- Non-Marking Tyres
- Two-Wheel Drive
- Two-Wheel Steering
- Automatic Braking System
- Emergency Descent System
- Tubing Explosion-Proof System
- Onboard Fault Diagnostic System
- Tilt Alarm
- Motion Alarm
- Horn
- Hour Meter
- Safety Arm For Troubleshooting
- Standard Transport Forklift Holes
- Charging Protection System
- Flashing LED Beacon
- Foldable Guard Rails
- Automatic Pothole Protection
- Drive Enable
- · Charging Indicator
- Manual Brake Release
- Lanyard Attachment Point
- Tie-Down And Lifting Points
- Platform Load Sense System
- Emergency Stop Button



## ZHEJIANG DINGLI MACHINERY CO., LTD.

Address: No.188 Qihang Road, Deqing, Zhejiang P.R.C 313219

Telephone: +86(572)8681688 E-Mail: export@cndingli.com Https://en.cndingli.com