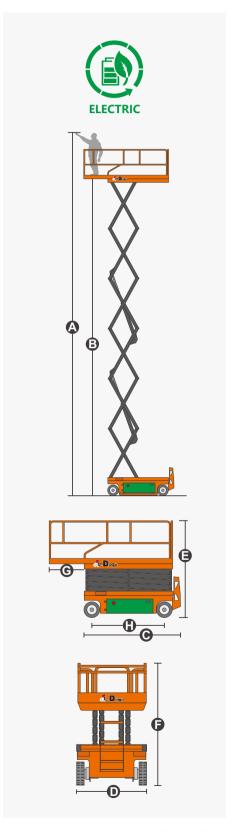

## **SPECIFICATIONS**

| Size                             | Metric       | British         |
|----------------------------------|--------------|-----------------|
| Max. Working Height <b>A</b>     | 15.70m       | 51ft 6in        |
| Max. Platform Height <b>B</b>    | 13.70m       | 44ft 11in       |
| Overall Length <b>©</b>          | 2.84m        | 9ft 4in         |
| Overall Width <b>D</b>           | 1.39m        | 4ft 7in         |
| Overall Height(Rails Up)         | 2.62m        | 8ft 7in         |
| Overall Height(Rails Down)       | 2.09m        | 6ft 10in        |
| Platform Size(Length×Width)      | 2.64m×1.12m  | 8ft 8in×3ft 8in |
| Platform Extension Size <b>G</b> | 0.90m        | 2ft 11in        |
| Ground Clearance(Stowed/Raised)  | 0.10m/0.019m | 4in/1in         |
| Wheelbase <b>(</b>               | 2.22m        | 7ft 3in         |
| Turning Radius(Inside/Outside)   | 0m/2.70m     | 0in/8ft 10in    |
| Tyres                            | φ381×127mm   | φ381×127mm      |

| Performance                     |             |             |
|---------------------------------|-------------|-------------|
| S.W.L                           | 250kg       | 551lb       |
| S.W.L On Extension              | 113kg       | 249lb       |
| Max. Occupants (Indoor/Outdoor) | 2/0         | 2/0         |
| Gradeability                    | 25%         | 25%         |
| Travel Speed(Stowed)            | 5.0km/h     | 3.10mph     |
| Travel Speed(Raised)            | 0.8km/h     | 0.50mph     |
| Max. Working Slope              | X-1.5°/Y-3° | X-1.5°/Y-3° |
| Up/Down Speed                   | 72/67sec    | 72/67sec    |

| Weight         |        |        |  |
|----------------|--------|--------|--|
| Overall Weight | 3470kg | 7650lb |  |

| Power             |              |              |
|-------------------|--------------|--------------|
| Hydraulic Tank    | 20L          | 5.3gal       |
| Lead-acid Battery | 24V/240Ah    | 24V/240Ah    |
| Lithium Battery   | 24V/220Ah    | 24V/220Ah    |
| Charger           | 24V/30A      | 24V/30A      |
| Driving Motor     | 15VAC/0.87kW | 15VAC/0.87kW |
| Lifting Motor     | 15VAC/3.50kW | 15VAC/3.50kW |
|                   |              |              |