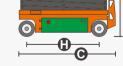

# **SPECIFICATIONS**

| Size                             | Metric       | British         |
|----------------------------------|--------------|-----------------|
| Max. Working Height 🛕            | 15.70m       | 51ft 6in        |
| Max. Platform Height 🕒           | 13.70m       | 44ft 11in       |
| Overall Length 🖸                 | 2.84m        | 9ft 4in         |
| Overall Width D                  | 1.25m        | 4ft 1in         |
| Overall Height(Rails Up)         | 2.62m        | 8ft 7in         |
| Overall Height(Rails Down)       | 2.09m        | 6ft 10in        |
| Platform Size(Length×Width)      | 2.64m×1.12m  | 8ft 8in×3ft 8in |
| Platform Extension Size <b>G</b> | 0.90m        | 2ft 11in        |
| Ground Clearance(Stowed/Raised)  | 0.10m/0.019m | 4in/1in         |
| Wheelbase <b>()</b>              | 2.22m        | 7ft 3in         |
| Turning Radius(Inside/Outside)   | 0m/2.65m     | 0in/8ft 8in     |
| Tyres                            | φ381×127mm   | φ381×127mm      |