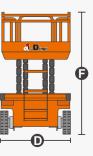

# **SPECIFICATIONS**

| Size                             | Metric       | British         |
|----------------------------------|--------------|-----------------|
| Max. Working Height 🛕            | 15.70m       | 51ft 6in        |
| Max. Platform Height 🕒           | 13.70m       | 44ft 11in       |
| Overall Length 🖸                 | 2.84m        | 9ft 4in         |
| Overall Width D                  | 1.25m        | 4ft 1in         |
| Overall Height(Rails Up)         | 2.62m        | 8ft 7in         |
| Overall Height(Rails Down)       | 2.09m        | 6ft 10in        |
| Platform Size(Length×Width)      | 2.64m×1.12m  | 8ft 8in×3ft 8in |
| Platform Extension Size <b>G</b> | 0.90m        | 2ft 11in        |
| Ground Clearance(Stowed/Raised)  | 0.10m/0.019m | 4in/1in         |
| Wheelbase <b>()</b>              | 2.22m        | 7ft 3in         |
| Turning Radius(Inside/Outside)   | 0m/2.65m     | 0in/8ft 8in     |
| Tyres                            | φ381×127mm   | φ381×127mm      |