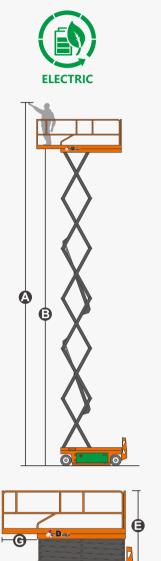

# **SPECIFICATIONS**

| Size                             | Metric       | British         |
|----------------------------------|--------------|-----------------|
| Max. Working Height 🛕            | 15.70m       | 51ft 6in        |
| Max. Platform Height 🕒           | 13.70m       | 44ft 11in       |
| Overall Length 🖸                 | 2.84m        | 9ft 4in         |
| Overall Width D                  | 1.25m        | 4ft 1in         |
| Overall Height(Rails Up)         | 2.62m        | 8ft 7in         |
| Overall Height(Rails Down)       | 2.09m        | 6ft 10in        |
| Platform Size(Length×Width)      | 2.64m×1.12m  | 8ft 8in×3ft 8in |
| Platform Extension Size <b>G</b> | 0.90m        | 2ft 11in        |
| Ground Clearance(Stowed/Raised)  | 0.10m/0.019m | 4in/1in         |
| Wheelbase <b>()</b>              | 2.22m        | 7ft 3in         |
| Turning Radius(Inside/Outside)   | 0m/2.65m     | 0in/8ft 8in     |
| Tyres                            | φ381×127mm   | φ381×127mm      |