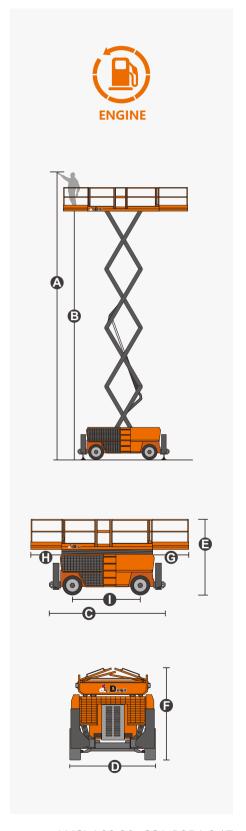

## **SPECIFICATIONS**

| Size                                     | Metric      | British          |
|------------------------------------------|-------------|------------------|
| Max. Working Height(Inside)              | 15.00m      | 49ft 3in         |
| Max. Working Height(Outside)             | 15.00m      | 49ft 3in         |
| Max. Platform Height(Inside)             | 13.00m      | 42ft 8in         |
| Max. Platform Height(Outside)            | 13.00m      | 42ft 8in         |
| Overall Length(Without Outriggers)       | 3.98m       | 13ft 1in         |
| Overall Length(With Outriggers) <b>©</b> | 4.88m       | 16ft             |
| Overall Width <b>D</b>                   | 2.27m       | 7ft 5in          |
| Overall Height(Rails Up)                 | 2.98m       | 9ft 9in          |
| Overall Height(Rails Down)               | 2.28m       | 7ft 6in          |
| Platform Size(Length×Width)              | 3.98m×1.83m | 13ft 1in ×6ft    |
| Platform Extension Size <b>G</b> /       | 1.43m/1.16m | 4ft 8in/3ft 10in |
| Ground Clearance                         | 0.30m       | 1ft              |
| Wheelbase <b>①</b>                       | 2.86m       | 9ft 5in          |
| Turning Radius(Inside/Outside)           | 2.35m/5.20m | 7ft 9in/17ft 1in |
| Tyres                                    | 33×12-20    | 33×12-20         |

| Performance                    |           |           |
|--------------------------------|-----------|-----------|
| S.W.L                          | 680kg     | 1499lb    |
| S.W.L On Extension             | 227kg     | 500lb     |
| Max. Occupants(Inside/Outside) | 7/7       | 7/7       |
| Gradeability                   | 50%       | 50%       |
| Travel Speed(Stowed)           | 6.0km/h   | 3.73mph   |
| Travel Speed(Raised)           | 1.1km/h   | 0.68mph   |
| Max. Working Slope             | X-2°/Y-3° | X-2°/Y-3° |
| Up/Down Speed                  | 70/52sec  | 70/52sec  |

| Weight         |        |         |  |
|----------------|--------|---------|--|
| Overall Weight | 7900kg | 17416lb |  |

| Power          |                |                |
|----------------|----------------|----------------|
| Diesel Engine  | 36.8kW/2700rpm | 36.8kW/2700rpm |
| Diesel Tank    | 100L           | 26gal          |
| Hydraulic Tank | 130L           | 34gal          |