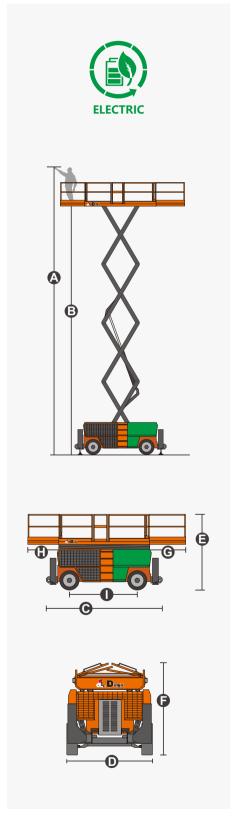

## **SPECIFICATIONS**

| Metric      | British                                                                                                |
|-------------|--------------------------------------------------------------------------------------------------------|
| 15.00m      | 49ft 3in                                                                                               |
| 13.00m      | 42ft 8in                                                                                               |
| 3.98m       | 13ft 1in                                                                                               |
| 4.88m       | 16ft                                                                                                   |
| 2.29m       | 7ft 6in                                                                                                |
| 2.98m       | 9ft 9in                                                                                                |
| 2.28m       | 7ft 6in                                                                                                |
| 3.98m×1.83m | 13ft 1in ×6ft                                                                                          |
| 1.43m/1.16m | 4ft 8in/3ft 10in                                                                                       |
| 0.30m       | 1ft                                                                                                    |
| 2.86m       | 9ft 5in                                                                                                |
| 2.35m/5.20m | 7ft 9in/17ft 1in                                                                                       |
| 33×12-20    | 33×12-20                                                                                               |
|             | 15.00m  13.00m  3.98m  4.88m  2.29m  2.98m  2.28m  3.98m×1.83m  1.43m/1.16m  0.30m  2.86m  2.35m/5.20m |