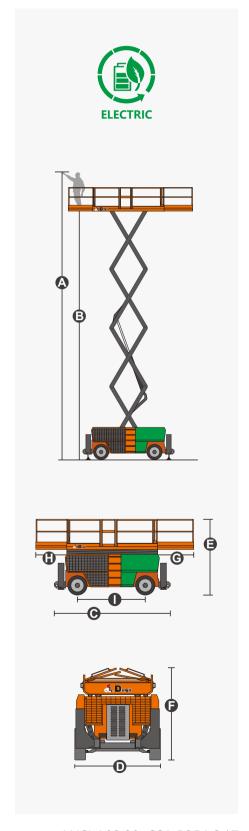

## **SPECIFICATIONS**

| Size                                        | Metric      | British          |
|---------------------------------------------|-------------|------------------|
| Max. Working Height(Inside)                 | 15.00m      | 49ft 3in         |
| Max. Working Height(Outside)                | 15.00m      | 49ft 3in         |
| Max. Platform Height(Inside)                | 13.00m      | 42ft 8in         |
| Max. Platform Height(Outside)               | 13.00m      | 42ft 8in         |
| Overall Length(Without Outriggers)          | 3.98m       | 13ft 1in         |
| Overall Length(With Outriggers) <b>©</b>    | 4.88m       | 16ft             |
| Overall Width <b>①</b>                      | 2.29m       | 7ft 6in          |
| Overall Height(Rails Up)                    | 2.98m       | 9ft 9in          |
| Overall Height(Rails Down)                  | 2.28m       | 7ft 6in          |
| Platform Size(Length×Width)                 | 3.98m×1.83m | 13ft 1in ×6ft    |
| Platform Extension Size <b>G</b> / <b>H</b> | 1.43m/1.16m | 4ft 8in/3ft 10in |
| Ground Clearance                            | 0.30m       | 1ft              |
| Wheelbase <b>①</b>                          | 2.86m       | 9ft 5in          |
| Turning Radius(Inside/Outside)              | 2.35m/5.20m | 7ft 9in/17ft 1in |
| Tyres                                       | 33×12-20    | 33×12-20         |

| Performance                    |           |           |
|--------------------------------|-----------|-----------|
| S.W.L                          | 680kg     | 1499lb    |
| S.W.L On Extension             | 227kg     | 500lb     |
| Max. Occupants(Inside/Outside) | 7/7       | 7/7       |
| Gradeability                   | 40%       | 40%       |
| Travel Speed(Stowed)           | 6.0km/h   | 3.73mph   |
| Travel Speed(Raised)           | 1.0km/h   | 0.62mph   |
| Max. Working Slope             | X-2°/Y-3° | X-2°/Y-3° |
| Up/Down Speed                  | 70/55sec  | 70/55sec  |
|                                |           |           |

| Weight         |        |         |  |
|----------------|--------|---------|--|
| Overall Weight | 8200kg | 18077lb |  |

| 130L          | 34gal                                 |
|---------------|---------------------------------------|
| 48V/450Ah     | 48V/450Ah                             |
| 48V/60A       | 48V/60A                               |
| 4×32VAC/3.3kW | 4×32VAC/3.3kW                         |
| 2×48VDC/8.0kW | 2×48VDC/8.0kW                         |
|               | 48V/450Ah<br>48V/60A<br>4×32VAC/3.3kW |