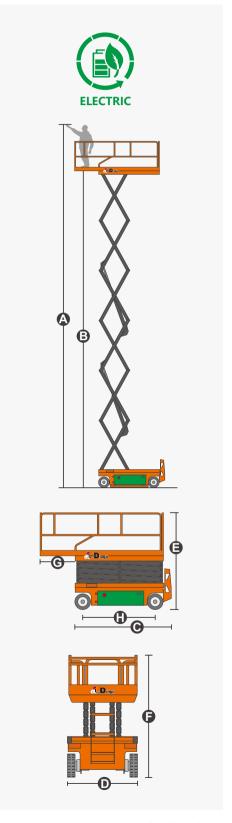

## **SPECIFICATIONS**

| Size                             | Metric       | British         |
|----------------------------------|--------------|-----------------|
| Max. Working Height <b>A</b>     | 13.80m       | 45ft 3in        |
| Max. Platform Height <b>B</b>    | 11.80m       | 38ft 9in        |
| Overall Length <b>©</b>          | 2.48m        | 8ft 2in         |
| Overall Width <b>()</b>          | 1.19m        | 3ft 11in        |
| Overall Height(Rails Up)         | 2.62m        | 8ft 7in         |
| Overall Height(Rails Down)       | 2.09m        | 6ft 10in        |
| Platform Size(Length×Width)      | 2.27m×1.12m  | 7ft 5in×3ft 8in |
| Platform Extension Size <b>©</b> | 0.90m        | 2ft 11in        |
| Ground Clearance(Stowed/Raised)  | 0.10m/0.019m | 4in/1in         |
| Wheelbase (                      | 1.87m        | 6ft 2in         |
| Turning Radius(Inside/Outside)   | 0m/2.20m     | 0in/7ft 3in     |
| Tyres                            | φ381×127mm   | φ381×127mm      |

| Performance                     |             |             |
|---------------------------------|-------------|-------------|
| S.W.L                           | 320kg       | 705lb       |
| S.W.L On Extension              | 113kg       | 249lb       |
| Max. Occupants (Indoor/Outdoor) | 3/0         | 3/0         |
| Gradeability                    | 25%         | 25%         |
| Travel Speed(Stowed)            | 3.5km/h     | 2.17mph     |
| Travel Speed(Raised)            | 0.8km/h     | 0.50mph     |
| Max. Working Slope              | X-1.5°/Y-3° | X-1.5°/Y-3° |
| Up/Down Speed                   | 58/40sec    | 58/40sec    |

| Weight         |        |        |  |
|----------------|--------|--------|--|
| Overall Weight | 2980kg | 6569lb |  |

| 20L         | 5.3gal                            |
|-------------|-----------------------------------|
| 24V/240Ah   | 24V/240Ah                         |
| 24V/220Ah   | 24V/220Ah                         |
| 24V/30A     | 24V/30A                           |
| 15VAC/3.5kW | 15VAC/3.5kW                       |
|             | 24V/240Ah<br>24V/220Ah<br>24V/30A |