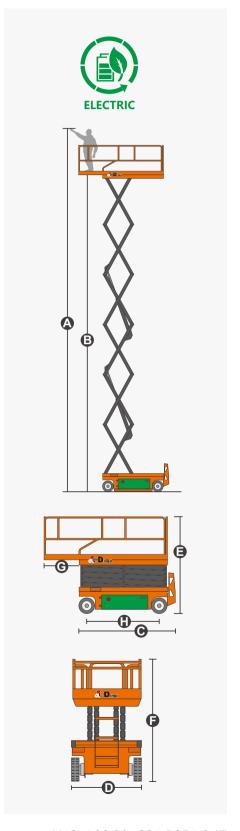

## **SPECIFICATIONS**

| Size                             | Metric       | British         |
|----------------------------------|--------------|-----------------|
| Max. Working Height(Indoor)      | 13.80m       | 45ft 3in        |
| Max. Working Height(Outdoor)     | 11.20m       | 36ft 9in        |
| Max. Platform Height(Indoor)     | 11.80m       | 38ft 9in        |
| Max. Platform Height(Outdoor)    | 9.20m        | 30ft 2in        |
| Overall Length <b>©</b>          | 2.48m        | 8ft 2in         |
| Overall Width <b>(</b>           | 1.19m        | 3ft 11in        |
| Overall Height(Rails Up)         | 2.62m        | 8ft 7in         |
| Overall Height(Rails Down)       | 2.09m        | 6ft 10in        |
| Platform Size(Length×Width)      | 2.27m×1.12m  | 7ft 5in×3ft 8in |
| Platform Extension Size <b>G</b> | 0.90m        | 2ft 11in        |
| Ground Clearance(Stowed/Raised)  | 0.10m/0.019m | 4in/1in         |
| Wheelbase •                      | 1.87m        | 6ft 2in         |
| Turning Radius(Inside/Outside)   | 0m/2.20m     | 0in/7ft 3in     |
| Tyres                            | φ381×127mm   | φ381×127mm      |

| Performance                    |             |             |
|--------------------------------|-------------|-------------|
| S.W.L                          | 318kg       | 701lb       |
| S.W.L On Extension             | 113kg       | 249lb       |
| Max. Occupants(Indoor/Outdoor) | 2/1         | 2/1         |
| Gradeability                   | 25%         | 25%         |
| Travel Speed(Stowed)           | 3.5km/h     | 2.17mph     |
| Travel Speed(Raised)           | 0.8km/h     | 0.50mph     |
| Max. Working Slope             | X-1.5°/Y-3° | X-1.5°/Y-3° |
| Up/Down Speed                  | 58/40sec    | 58/40sec    |
|                                |             |             |

| Weight         |        |        |  |
|----------------|--------|--------|--|
| Overall Weight | 3200kg | 7054lb |  |

| Power             |             |             |
|-------------------|-------------|-------------|
| Hydraulic Tank    | 20L         | 5.3gal      |
| Lead-acid Battery | 24V/240Ah   | 24V/240Ah   |
| Lithium Battery   | 24V/220Ah   | 24V/220Ah   |
| Charger           | 24V/30A     | 24V/30A     |
| Lifting Motor     | 15VAC/3.5kW | 15VAC/3.5kW |
|                   |             |             |