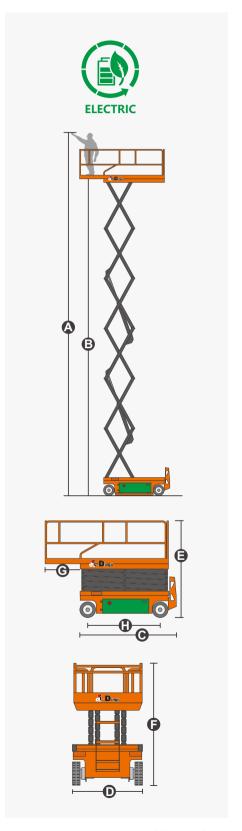

## **SPECIFICATIONS**

| Size                             | Metric       | British         |
|----------------------------------|--------------|-----------------|
| Max. Working Height <b>A</b>     | 13.80m       | 45ft 3in        |
| Max. Platform Height <b>3</b>    | 11.80m       | 38ft 9in        |
| Overall Length <b>©</b>          | 2.48m        | 8ft 2in         |
| Overall Width <b>D</b>           | 1.19m        | 3ft 11in        |
| Overall Height(Rails Up)         | 2.62m        | 8ft 7in         |
| Overall Height(Rails Down)       | 2.09m        | 6ft 10in        |
| Platform Size(Length×Width)      | 2.27m×1.12m  | 7ft 5in×3ft 8in |
| Platform Extension Size <b>G</b> | 0.90m        | 2ft 11in        |
| Ground Clearance(Stowed/Raised)  | 0.10m/0.019m | 4in/1in         |
| Wheelbase (1)                    | 1.87m        | 6ft 2in         |
| Turning Radius(Inside/Outside)   | 0m/2.20m     | 0in/7ft 3in     |
| Tyres                            | φ381×127mm   | φ381×127mm      |

| Performance                     |             |             |
|---------------------------------|-------------|-------------|
| S.W.L                           | 320kg       | 705lb       |
| S.W.L On Extension              | 113kg       | 249lb       |
| Max. Occupants (Indoor/Outdoor) | 3/0         | 3/0         |
| Gradeability                    | 25%         | 25%         |
| Travel Speed(Stowed)            | 5.0km/h     | 3.10mph     |
| Travel Speed(Raised)            | 0.8km/h     | 0.50mph     |
| Max. Working Slope              | X-1.5°/Y-3° | X-1.5°/Y-3° |
| Up/Down Speed                   | 55/40sec    | 55/40sec    |

| Weight         |        |        |  |
|----------------|--------|--------|--|
| Overall Weight | 2990kg | 6591lb |  |

| Power             |                |                |
|-------------------|----------------|----------------|
| Hydraulic Tank    | 20L            | 5.3gal         |
| Lead-acid Battery | 24V/240Ah      | 24V/240Ah      |
| Lithium Battery   | 24V/220Ah      | 24V/220Ah      |
| Charger           | 24V/30A        | 24V/30A        |
| Driving Motor     | 2×15VAC/0.87kW | 2×15VAC/0.87kW |
| Lifting Motor     | 15VAC/3.50kW   | 15VAC/3.50kW   |