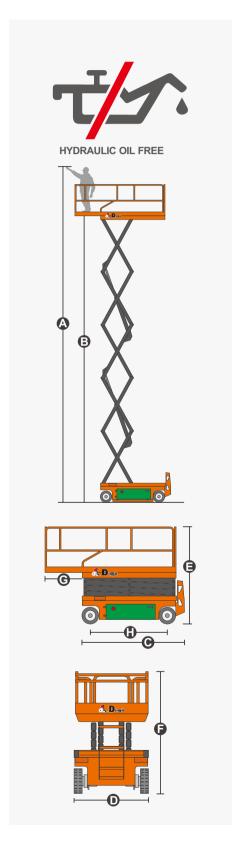

# **SPECIFICATIONS**

| Size                             | Metric       | British         |
|----------------------------------|--------------|-----------------|
| Max. Working Height <b>A</b>     | 12.00m       | 39ft 4in        |
| Max. Platform Height 📵           | 10.00m       | 32ft 10in       |
| Overall Length <b>©</b>          | 2.48m        | 8ft 2in         |
| Overall Width <b>D</b>           | 1.15m        | 3ft 9in         |
| Overall Height(Rails Up)         | 2.53m        | 8ft 4in         |
| Overall Height(Rails Down)       | 2.00m        | 6ft 7in         |
| Platform Size(Length×Width)      | 2.27m×1.12m  | 7ft 5in×3ft 8in |
| Platform Extension Size <b>©</b> | 0.90m        | 2ft 11in        |
| Ground Clearance(Stowed/Raised)  | 0.10m/0.019m | 4in/1in         |
| Wheelbase (                      | 1.87m        | 6ft 2in         |
| Turning Radius(Inside/Outside)   | 0m/2.20m     | 0/7ft 3in       |
| Tyres                            | φ381×127mm   | φ381×127mm      |

| Performance                     |             |             |
|---------------------------------|-------------|-------------|
| S.W.L                           | 320kg       | 705lb       |
| S.W.L On Extension              | 113kg       | 249lb       |
| Max. Occupants (Indoor/Outdoor) | 2/1         | 2/1         |
| Gradeability                    | 25%         | 25%         |
| Travel Speed(Stowed)            | 5.0km/h     | 3.10mph     |
| Travel Speed(Raised)            | 0.8km/h     | 0.50mph     |
| Max. Working Slope              | X-1.5°/Y-3° | X-1.5°/Y-3° |
| Up/Down Speed                   | 52/52sec    | 52/52sec    |

| Weight         |        |        |  |
|----------------|--------|--------|--|
| Overall Weight | 3180kg | 7010lb |  |

| Power         |                |                |
|---------------|----------------|----------------|
| Battery       | 24V/200Ah      | 24V/200Ah      |
| Charger       | 24V/30A        | 24V/30A        |
| Driving Motor | 2×15VAC/0.87kW | 2×15VAC/0.87kW |
| Lifting Motor | 2×24VDC/1.8kw  | 2×24VDC/1.8kw  |
|               |                |                |