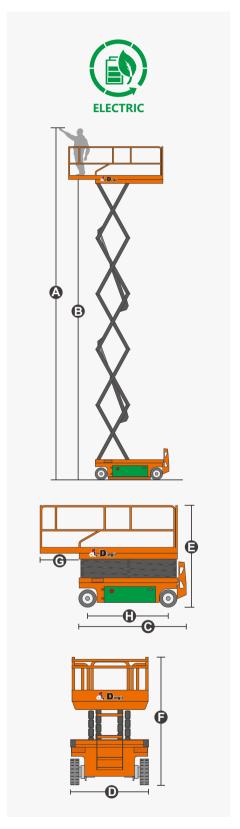

## **SPECIFICATIONS**

| Size                             | Metric       | British         |
|----------------------------------|--------------|-----------------|
| Max. Working Height <b>A</b>     | 12.00m       | 39ft 4in        |
| Max. Platform Height 😉           | 10.00m       | 32ft 10in       |
| Overall Length <b>©</b>          | 2.48m        | 8ft 2in         |
| Overall Width <b>D</b>           | 1.15m        | 3ft 9in         |
| Overall Height(Rails Up)         | 2.49m        | 8ft 2in         |
| Overall Height(Rails Down)       | 1.96m        | 6ft 5in         |
| Platform Size(Length×Width)      | 2.27m×1.12m  | 7ft 5in×3ft 8in |
| Platform Extension Size <b>G</b> | 0.90m        | 2ft 11in        |
| Ground Clearance(Stowed/Raised)  | 0.10m/0.019m | 4in/1in         |
| Wheelbase <b>(1)</b>             | 1.87m        | 6ft 2in         |
| Turning Radius(Inside/Outside)   | 0m/2.20m     | 0in/7ft 3in     |
| Tyres                            | φ381×127mm   | φ381×127mm      |

| Performance                     |             |             |
|---------------------------------|-------------|-------------|
| S.W.L                           | 320kg       | 705lb       |
| S.W.L On Extension              | 113kg       | 249lb       |
| Max. Occupants (Indoor/Outdoor) | 2/1         | 2/1         |
| Gradeability                    | 25%         | 25%         |
| Travel Speed(Stowed)            | 5.0km/h     | 3.10mph     |
| Travel Speed(Raised)            | 0.8km/h     | 0.50mph     |
| Max. Working Slope              | X-1.5°/Y-3° | X-1.5°/Y-3° |
| Up/Down Speed                   | 54/45sec    | 54/45sec    |
|                                 |             |             |

| Weight         |        |        |  |
|----------------|--------|--------|--|
| Overall Weight | 3060kg | 6746lb |  |

| Power             |                |                |
|-------------------|----------------|----------------|
| Hydraulic Tank    | 20L            | 5.3gal         |
| Lead-acid Battery | 24V/200Ah      | 24V/200Ah      |
| Lithium Battery   | 24V/220Ah      | 24V/220Ah      |
| Charger           | 24V/30A        | 24V/30A        |
| Driving Motor     | 2×15VAC/0.87kW | 2×15VAC/0.87kW |
| Lifting Motor     | 15VAC/3.5kW    | 15VAC/3.5kW    |
|                   |                |                |