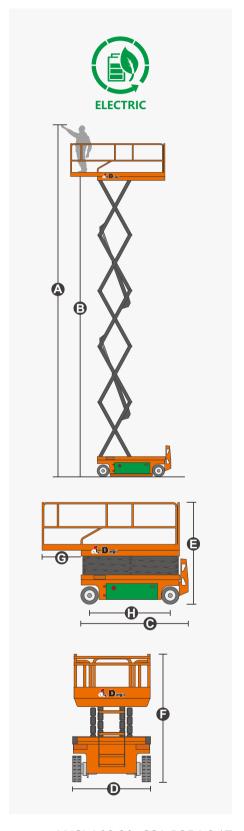

## **SPECIFICATIONS**

| Size                             | Metric       | British         |
|----------------------------------|--------------|-----------------|
| Max. Working Height(Indoor)      | 12.00m       | 39ft 4in        |
| Max. Working Height(Outdoor)     | 12.00m       | 39ft 4in        |
| Max. Platform Height(Indoor)     | 10.00m       | 32ft 10in       |
| Max. Platform Height(Outdoor)    | 10.00m       | 32ft 10in       |
| Overall Length <b>©</b>          | 2.48m        | 8ft 2in         |
| Overall Width <b>①</b>           | 1.15m        | 3ft 9in         |
| Overall Height(Rails Up)         | 2.49m        | 8ft 2in         |
| Overall Height(Rails Down)       | 1.96m        | 6ft 5in         |
| Platform Size(Length×Width)      | 2.27m×1.12m  | 7ft 5in×3ft 8in |
| Platform Extension Size <b>©</b> | 0.90m        | 2ft 11in        |
| Ground Clearance(Stowed/Raised)  | 0.10m/0.019m | 4in/1in         |
| Wheelbase <b>(1)</b>             | 1.87m        | 6ft 2in         |
| Turning Radius(Inside/Outside)   | 0m/2.20m     | 0in/7ft 3in     |
| Tyres                            | φ381×127mm   | φ381×127mm      |

| Performance                    |             |             |
|--------------------------------|-------------|-------------|
| S.W.L                          | 318kg       | 701lb       |
| S.W.L On Extension             | 113kg       | 249lb       |
| Max. Occupants(Inside/Outside) | 2/1         | 2/1         |
| Gradeability                   | 25%         | 25%         |
| Travel Speed(Stowed)           | 5.0km/h     | 3.10mph     |
| Travel Speed(Raised)           | 0.8km/h     | 0.50mph     |
| Max. Working Slope             | X-1.5°/Y-3° | X-1.5°/Y-3° |
| Up/Down Speed                  | 54/45sec    | 54/45sec    |