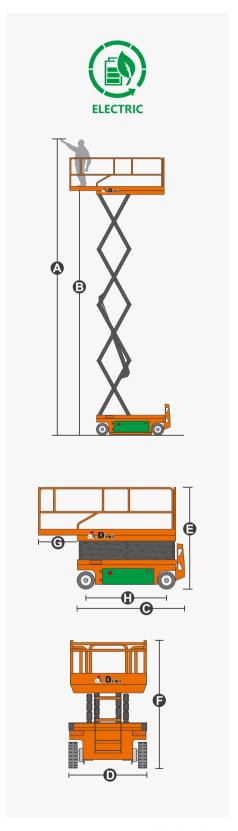

## **SPECIFICATIONS**

| Size                             | Metric       | British         |
|----------------------------------|--------------|-----------------|
| Max. Working Height <b>A</b>     | 10.00m       | 32ft 10in       |
| Max. Platform Height <b>B</b>    | 8.00m        | 26ft 3in        |
| Overall Length <b>©</b>          | 2.48m        | 8ft 2in         |
| Overall Width <b>D</b>           | 1.15m        | 3ft 9in         |
| Overall Height(Rails Up)         | 2.36m        | 7ft 9in         |
| Overall Height(Rails Down)       | 1.83m        | 6ft             |
| Platform Size(Length×Width)      | 2.27m×1.12m  | 7ft 5in×3ft 8in |
| Platform Extension Size <b>G</b> | 0.90m        | 2ft 11in        |
| Ground Clearance(Stowed/Raised)  | 0.10m/0.019m | 4in/1in         |
| Wheelbase <b>(</b>               | 1.87m        | 6ft 2in         |
| Turning Radius(Inside/Outside)   | 0m/2.20m     | 0in/7ft 3in     |
| Tyres                            | φ381×127mm   | φ381×127mm      |

| Performance                     |             |             |
|---------------------------------|-------------|-------------|
| S.W.L                           | 450kg       | 992lb       |
| S.W.L On Extension              | 113kg       | 249lb       |
| Max. Occupants (Indoor/Outdoor) | 2/2         | 2/2         |
| Gradeability                    | 25%         | 25%         |
| Travel Speed(Stowed)            | 3.5km/h     | 2.17mph     |
| Travel Speed(Raised)            | 0.8km/h     | 0.50mph     |
| Max. Working Slope              | X-1.5°/Y-3° | X-1.5°/Y-3° |
| Up/Down Speed                   | 34/30sec    | 34/30sec    |
| - 1., 1                         |             | •           |

| Weight         |        |        |  |
|----------------|--------|--------|--|
| Overall Weight | 2670kg | 5886lb |  |

| Power             |             |             |
|-------------------|-------------|-------------|
| Hydraulic Tank    | 20L         | 5.3gal      |
| Lead-acid Battery | 24V/185Ah   | 24V/185Ah   |
| Lithium Battery   | 24V/180Ah   | 24V/180Ah   |
| Charger           | 24V/30A     | 24V/30A     |
| Lifting Motor     | 15VAC/3.5kW | 15VAC/3.5kW |