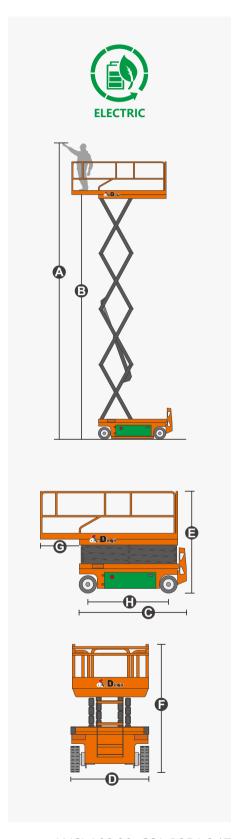

## **SPECIFICATIONS**

| Size                             | Metric       | British         |
|----------------------------------|--------------|-----------------|
| Max. Working Height(Indoor)      | 10.00m       | 32ft 10in       |
| Max. Working Height(Outdoor)     | 10.00m       | 32ft 10in       |
| Max. Platform Height(Indoor)     | 8.00m        | 26ft 3in        |
| Max. Platform Height(Outdoor)    | 8.00m        | 26ft 3in        |
| Overall Length <b>©</b>          | 2.48m        | 8ft 2in         |
| Overall Width <b>D</b>           | 1.15m        | 3ft 9in         |
| Overall Height(Rails Up)         | 2.36m        | 7ft 9in         |
| Overall Height(Rails Down)       | 1.83m        | 6ft             |
| Platform Size(Length×Width)      | 2.27m×1.12m  | 7ft 5in×3ft 8in |
| Platform Extension Size <b>©</b> | 0.90m        | 2ft 11in        |
| Ground Clearance(Stowed/Raised)  | 0.10m/0.019m | 4in/1in         |
| Wheelbase <b>(</b>               | 1.87m        | 6ft 2in         |
| Turning Radius(Inside/Outside)   | 0m/2.20m     | 0in/7ft 3in     |
| Tyres                            | φ381×127mm   | φ381×127mm      |

| Performance                    |             |             |
|--------------------------------|-------------|-------------|
| S.W.L                          | 454kg       | 1000lb      |
| S.W.L On Extension             | 113kg       | 249lb       |
| Max. Occupants(Inside/Outside) | 2/2         | 2/2         |
| Gradeability                   | 25%         | 25%         |
| Travel Speed(Stowed)           | 3.5km/h     | 2.17mph     |
| Travel Speed(Raised)           | 0.8km/h     | 0.50mph     |
| Max. Working Slope             | X-1.5°/Y-3° | X-1.5°/Y-3° |
| Up/Down Speed                  | 34/30sec    | 34/30sec    |
|                                |             |             |

| Weight         |        |        |  |
|----------------|--------|--------|--|
| Overall Weight | 2670kg | 5886lb |  |

| Power             |             |             |
|-------------------|-------------|-------------|
| Hydraulic Tank    | 20L         | 5.3gal      |
| Lead-acid Battery | 24V/185Ah   | 24V/185Ah   |
| Lithium Battery   | 24V/180Ah   | 24V/180Ah   |
| Charger           | 24V/30A     | 24V/30A     |
| Lifting Motor     | 15VAC/3.5kW | 15VAC/3.5kW |
|                   |             |             |