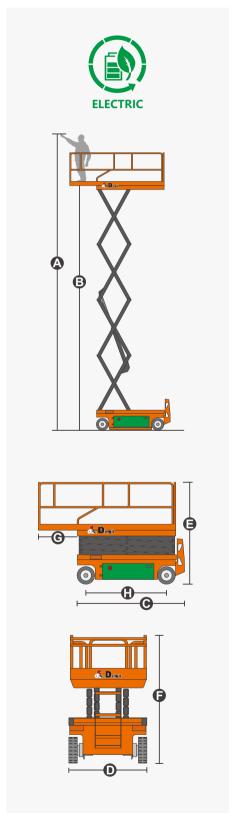

## **SPECIFICATIONS**

| Size                               | Metric       | British         |
|------------------------------------|--------------|-----------------|
| Max. Working Height(Indoor)        | 10.00m       | 32ft 10in       |
| Max. Working Height(Outdoor)       | 10.00m       | 32ft 10in       |
| Max. Platform Height(Indoor)       | 8.00m        | 26ft 3in        |
| Max. Platform Height(Outdoor)      | 8.00m        | 26ft 3in        |
| Overall Length <b>©</b>            | 2.48m        | 8ft 2in         |
| Overall Width <b>(</b>             | 1.15m        | 3ft 9in         |
| Overall Height(Rails Up)           | 2.36m        | 7ft 9in         |
| Overall Height(Rails Down)         | 1.83m        | 6ft             |
| Platform Size(Length×Width)        | 2.27m×1.12m  | 7ft 5in×3ft 8in |
| Platform Extension Size <b>(G)</b> | 0.90m        | 2ft 11in        |
| Ground Clearance(Stowed/Raised)    | 0.10m/0.019m | 4in/1in         |
| Wheelbase (1)                      | 1.87m        | 6ft 2in         |
| Turning Radius(Inside/Outside)     | 0m/2.20m     | 0in/7ft 3in     |
| Tyres                              | φ381×127mm   | φ381×127mm      |

| Performance                    |             |             |
|--------------------------------|-------------|-------------|
| S.W.L                          | 454kg       | 1000lb      |
| S.W.L On Extension             | 113kg       | 249lb       |
| Max. Occupants(Inside/Outside) | 2/2         | 2/2         |
| Gradeability                   | 25%         | 25%         |
| Travel Speed(Stowed)           | 5.0km/h     | 3.10mph     |
| Travel Speed(Raised)           | 0.8km/h     | 0.50mph     |
| Max. Working Slope             | X-1.5°/Y-3° | X-1.5°/Y-3° |
| Up/Down Speed                  | 34/30sec    | 34/30sec    |

| Weight         |        |        |  |
|----------------|--------|--------|--|
| Overall Weight | 2710kg | 5974lb |  |

| Power             |                |                |
|-------------------|----------------|----------------|
| Hydraulic Tank    | 20L            | 5.3gal         |
| Lead-acid Battery | 24V/185Ah      | 24V/185Ah      |
| Lithium Battery   | 24V/180Ah      | 24V/180Ah      |
| Charger           | 24V/30A        | 24V/30A        |
| Driving Motor     | 2×15VAC/0.87kW | 2×15VAC/0.87kW |
| Lifting Motor     | 15VAC/3.50kW   | 15VAC/3.50kW   |
|                   |                |                |