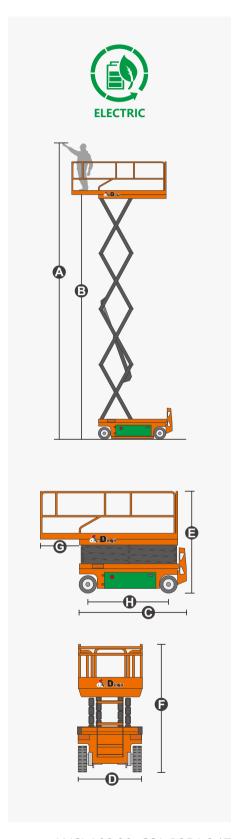

## **SPECIFICATIONS**

| Size                             | Metric       | British         |
|----------------------------------|--------------|-----------------|
| Max. Working Height(Indoor)      | 10.00m       | 32ft 10in       |
| Max. Working Height(Outdoor)     | 8.10m        | 26ft 7in        |
| Max. Platform Height(Indoor)     | 8.00m        | 26ft 3in        |
| Max. Platform Height(Outdoor)    | 6.10m        | 20ft            |
| Overall Length <b>G</b>          | 2.48m        | 8ft 2in         |
| Overall Width <b>(</b>           | 0.83m        | 2ft 9in         |
| Overall Height(Rails Up)         | 2.36m        | 7ft 9in         |
| Overall Height(Rails Down)       | 2.00m        | 6ft 7in         |
| Platform Size(Length×Width)      | 2.27m×0.81m  | 7ft 5in×2ft 8in |
| Platform Extension Size <b>G</b> | 0.90m        | 2ft 11in        |
| Ground Clearance(Stowed/Raised)  | 0.10m/0.019m | 4in/1in         |
| Wheelbase •                      | 1.87m        | 6ft 2in         |
| Turning Radius(Inside/Outside)   | 0m/2.10m     | 0in/6ft 11in    |
| Tyres                            | φ381×127mm   | φ381×127mm      |

| Performance                    |             |             |
|--------------------------------|-------------|-------------|
| S.W.L                          | 227kg       | 500lb       |
| S.W.L On Extension             | 113kg       | 249lb       |
| Max. Occupants(Indoor/Outdoor) | 2/1         | 2/1         |
| Gradeability                   | 25%         | 25%         |
| Travel Speed(Stowed)           | 3.5km/h     | 2.17mph     |
| Travel Speed(Raised)           | 0.8km/h     | 0.50mph     |
| Max. Working Slope             | X-1.5°/Y-3° | X-1.5°/Y-3° |
| Up/Down Speed                  | 30/34sec    | 30/34sec    |

| Weight         |        |        |  |
|----------------|--------|--------|--|
| Overall Weight | 2190kg | 4828lb |  |

| Power             |             |             |
|-------------------|-------------|-------------|
| Hydraulic Tank    | 20L         | 5.3gal      |
| Lead-acid Battery | 24V/185Ah   | 24V/185Ah   |
| Lithium Battery   | 24V/180Ah   | 24V/180Ah   |
| Charger           | 24V/30A     | 24V/30A     |
| Lifting Motor     | 15VAC/3.5kW | 15VAC/3.5kW |
|                   |             |             |