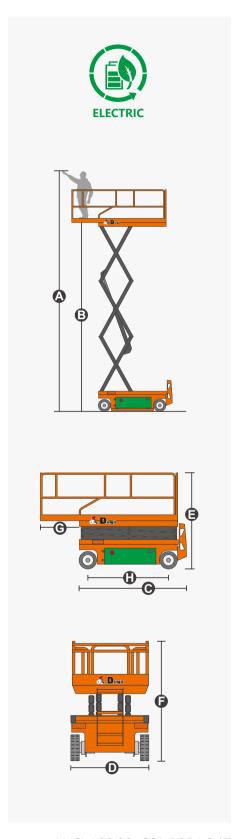

## **SPECIFICATIONS**

| Size                             | Metric       | British         |
|----------------------------------|--------------|-----------------|
| Max. Working Height(Indoor)      | 8.00m        | 26ft 3in        |
| Max. Working Height(Outdoor)     | 8.00m        | 26ft 3in        |
| Max. Platform Height(Indoor)     | 6.00m        | 19ft 8in        |
| Max. Platform Height(Outdoor)    | 6.00m        | 19ft 8in        |
| Overall Length <b>©</b>          | 2.48m        | 8ft 2in         |
| Overall Width <b>(</b>           | 1.15m        | 3ft 9in         |
| Overall Height(Rails Up)         | 2.23m        | 7ft 4in         |
| Overall Height(Rails Down)       | 1.70m        | 5ft 7in         |
| Platform Size(Length×Width)      | 2.27m×1.12m  | 7ft 5in×3ft 8in |
| Platform Extension Size <b>G</b> | 0.90m        | 2ft 11in        |
| Ground Clearance(Stowed/Raised)  | 0.10m/0.019m | 4in/1in         |
| Wheelbase <b>(</b>               | 1.87m        | 6ft 2in         |
| Turning Radius(Inside/Outside)   | 0m/2.20m     | 0in/7ft 3in     |
| Tyres                            | φ381×127mm   | φ381×127mm      |

| Performance                    |             |             |
|--------------------------------|-------------|-------------|
| S.W.L                          | 544kg       | 1199lb      |
| S.W.L On Extension             | 113kg       | 249lb       |
| Max. Occupants(Inside/Outside) | 2/2         | 2/2         |
| Gradeability                   | 25%         | 25%         |
| Travel Speed(Stowed)           | 3.5km/h     | 2.17mph     |
| Travel Speed(Raised)           | 0.8km/h     | 0.50mph     |
| Max. Working Slope             | X-1.5°/Y-3° | X-1.5°/Y-3° |
| Up/Down Speed                  | 31/30sec    | 31/30sec    |
|                                |             |             |

| Weight         |        |        |  |
|----------------|--------|--------|--|
| Overall Weight | 1950kg | 4299lb |  |

| Power             |             |             |
|-------------------|-------------|-------------|
| Hydraulic Tank    | 20L         | 5.3gal      |
| Lead-acid Battery | 24V/185Ah   | 24V/185Ah   |
| Lithium Battery   | 24V/180Ah   | 24V/180Ah   |
| Charger           | 24V/30A     | 24V/30A     |
| Lifting Motor     | 15VAC/3.5kW | 15VAC/3.5kW |
|                   |             |             |