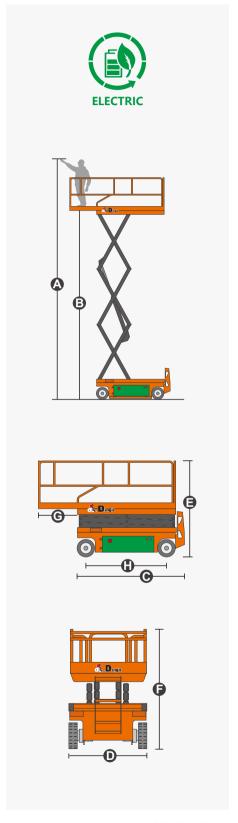

## **SPECIFICATIONS**

| Size                             | Metric       | British         |
|----------------------------------|--------------|-----------------|
| Max. Working Height <b>A</b>     | 8.00m        | 26ft 3in        |
| Max. Platform Height <b>B</b>    | 6.00m        | 19ft 8in        |
| Overall Length <b>©</b>          | 2.48m        | 8ft 2in         |
| Overall Width <b>D</b>           | 1.15m        | 3ft 9in         |
| Overall Height(Rails Up)         | 2.23m        | 7ft 4in         |
| Overall Height(Rails Down)       | 1.70m        | 5ft 7in         |
| Platform Size(Length×Width)      | 2.27m×1.12m  | 7ft 5in×3ft 8in |
| Platform Extension Size <b>G</b> | 0.90m        | 2ft 11in        |
| Ground Clearance(Stowed/Raised)  | 0.10m/0.019m | 4in/1in         |
| Wheelbase <b>(</b>               | 1.87m        | 6ft 2in         |
| Turning Radius(Inside/Outside)   | 0m/2.20m     | 0in/7ft 3in     |
| Tyres                            | φ381×127mm   | φ381×127mm      |

| Performance                     |             |             |
|---------------------------------|-------------|-------------|
| S.W.L                           | 540kg       | 1190lb      |
| S.W.L On Extension              | 113kg       | 249lb       |
| Max. Occupants (Indoor/Outdoor) | 2/2         | 2/2         |
| Gradeability                    | 25%         | 25%         |
| Travel Speed(Stowed)            | 5.0km/h     | 3.10mph     |
| Travel Speed(Raised)            | 0.8km/h     | 0.50mph     |
| Max. Working Slope              | X-1.5°/Y-3° | X-1.5°/Y-3° |
| Up/Down Speed                   | 31/30sec    | 31/30sec    |

| Weight         |        |        |  |
|----------------|--------|--------|--|
| Overall Weight | 1990kg | 4387lb |  |

| Power             |                |                |
|-------------------|----------------|----------------|
| Hydraulic Tank    | 20L            | 5.3gal         |
| Lead-acid Battery | 24V/185Ah      | 24V/185Ah      |
| Lithium Battery   | 24V/180Ah      | 24V/180Ah      |
| Charger           | 24V/30A        | 24V/30A        |
| Driving Motor     | 2×15VAC/0.87kW | 2×15VAC/0.87kW |
| Lifting Motor     | 15VAC/3.50kW   | 15VAC/3.50kW   |
|                   |                |                |