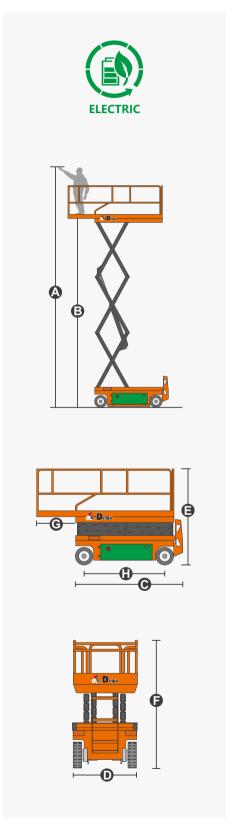

## **SPECIFICATIONS**

| Size                             | Metric       | British         |
|----------------------------------|--------------|-----------------|
| Max. Working Height <b>A</b>     | 8.00m        | 26ft 3in        |
| Max. Platform Height <b>B</b>    | 6.00m        | 19ft 8in        |
| Overall Length <b>©</b>          | 2.48m        | 8ft 2in         |
| Overall Width <b>D</b>           | 0.83m        | 2ft 9in         |
| Overall Height(Rails Up)         | 2.23m        | 7ft 4in         |
| Overall Height(Rails Down)       | 1.87m        | 6ft 2in         |
| Platform Size(Length×Width)      | 2.27m×0.81m  | 7ft 5in×2ft 8in |
| Platform Extension Size <b>G</b> | 0.90m        | 2ft 11in        |
| Ground Clearance(Stowed/Raised)  | 0.10m/0.019m | 4in/1in         |
| Wheelbase <b>(</b>               | 1.87m        | 6ft 2in         |
| Turning Radius(Inside/Outside)   | 0m/2.10m     | 0in/6ft 11in    |
| Tyres                            | φ381×127mm   | φ381×127mm      |

| Performance                     |             |             |
|---------------------------------|-------------|-------------|
| S.W.L                           | 380kg       | 837lb       |
| S.W.L On Extension              | 113kg       | 249lb       |
| Max. Occupants (Indoor/Outdoor) | 2/1         | 2/1         |
| Gradeability                    | 25%         | 25%         |
| Travel Speed(Stowed)            | 5.0km/h     | 3.10mph     |
| Travel Speed(Raised)            | 0.8km/h     | 0.50mph     |
| Max. Working Slope              | X-1.5°/Y-3° | X-1.5°/Y-3° |
| Up/Down Speed                   | 30/40sec    | 30/40sec    |
|                                 |             |             |

| Weight         |        |        |  |
|----------------|--------|--------|--|
| Overall Weight | 2160kg | 4761lb |  |

| Power             |                |                |
|-------------------|----------------|----------------|
| Hydraulic Tank    | 20L            | 5.3gal         |
| Lead-acid Battery | 24V/185Ah      | 24V/185Ah      |
| Lithium Battery   | 24V/180Ah      | 24V/180Ah      |
| Charger           | 24V/30A        | 24V/30A        |
| Driving Motor     | 2×15VAC/0.87kW | 2×15VAC/0.87kW |
| Lifting Motor     | 15VAC/3.50kW   | 15VAC/3.50kW   |
|                   |                |                |