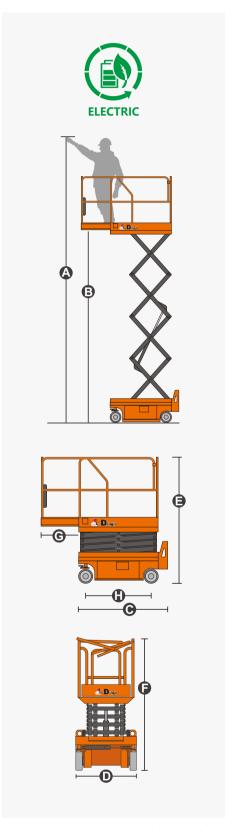

## **SPECIFICATIONS**

| Size                             | Metric       | British         |
|----------------------------------|--------------|-----------------|
| Max. Working Height <b>A</b>     | 6.50m        | 21ft 4in        |
| Max. Platform Height <b>B</b>    | 4.50m        | 14ft 9in        |
| Overall Length <b>©</b>          | 1.58m        | 5ft 2in         |
| Overall Width <b>D</b>           | 0.76m        | 2ft 6in         |
| Overall Height(Rails Up)         | 2.05m        | 6ft 9in         |
| Overall Height(Rails Down)       | 1.68m        | 5ft 6in         |
| Platform Size(Length×Width)      | 1.44m×0.74m  | 4ft 9in×2ft 5in |
| Platform Extension Size <b>©</b> | 0.60m        | 2ft             |
| Ground Clearance(Stowed/Raised)  | 0.07m/0.016m | 3in/1in         |
| Wheelbase <b>(</b>               | 1.12m        | 3ft 8in         |
| Turning Radius(Inside/Outside)   | 0m/1.30m     | 0m/4ft 3in      |
| Tyres                            | Ф305×100mm   | Ф305×100mm      |

| Performance                     |             |             |
|---------------------------------|-------------|-------------|
| S.W.L                           | 230kg       | 507lb       |
| S.W.L On Extension              | 113kg       | 249lb       |
| Max. Occupants (Indoor/Outdoor) | 2/1         | 2/1         |
| Gradeability                    | 25%         | 25%         |
| Travel Speed(Stowed)            | 4.5km/h     | 2.80mph     |
| Travel Speed(Raised)            | 0.6km/h     | 0.37mph     |
| Max. Working Slope              | X-1.5°/Y-3° | X-1.5°/Y-3° |
| Up/Down Speed                   | 22/20sec    | 22/20sec    |
|                                 |             |             |

| Weight         |        |        |  |
|----------------|--------|--------|--|
| Overall Weight | 1200kg | 2646lb |  |
|                |        |        |  |

| Power          |               |               |
|----------------|---------------|---------------|
| Hydraulic Tank | 3.5L          | 0.9gal        |
| Battery        | 24V/115Ah     | 24V/115Ah     |
| Charger        | 24V/15A       | 24V/15A       |
| Driving Motor  | 2×24VDC/0.5kW | 2×24VDC/0.5kW |
| Lifting Motor  | 24VDC/2.2kW   | 24VDC/2.2kW   |
|                |               |               |