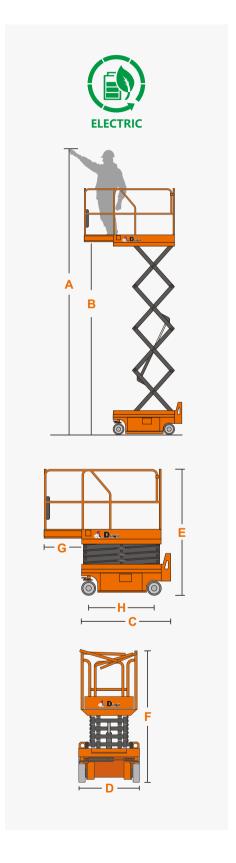

## **SPECIFICATIONS**

| Dimension                           | Metric       | British         |
|-------------------------------------|--------------|-----------------|
| Max. Working Height(Indoor)         | 6.50m        | 21ft 4in        |
| ★ Max. Working Height(Outdoor)      | 5.60m        | 18ft 4in        |
| Max. Platform Height(Indoor) B      | 4.50m        | 14ft 9in        |
| ★ Max. Platform Height(Outdoor)     | 3.60m        | 11ft 10in       |
| Overall Length C                    | 1.46m        | 4ft 9in         |
| Overall Width D                     | 0.76m        | 2ft 6in         |
| Overall Height(Rails Up) E          | 2.06m        | 6ft 9in         |
| Overall Height(Rails Down) <b>F</b> | 1.69m        | 5ft 6in         |
| Platform Size(Length ×Width)        | 1.29m×0.70m  | 4ft 3in×2ft 3in |
| Platform Extension Size <b>G</b>    | 0.60m        | 2ft             |
| Ground Clearance(Stowed/Raised)     | 0.06m/0.015m | 2in/1in         |
| Wheelbase <b>H</b>                  | 1.06m        | 3ft 6in         |
| Turning Radius(Inside/Outside)      | 0.40m/1.55m  | 1ft 4in/5ft 1in |
| Tyres                               | φ305×100mm   | φ305×100mm      |

| Performance                       |           |           |
|-----------------------------------|-----------|-----------|
| S.W.L                             | 240kg     | 529lb     |
| S.W.L on Extension                | 100kg     | 220lb     |
| Max. Occupants (Indoor/Outdoor)   | 2/0       | 2/0       |
| ★ Max. Occupants (Indoor/Outdoor) | 2/1       | 2/1       |
| Gradeability                      | 25%       | 25%       |
| Travel Speed(Stowed)              | > 4.0km/h | > 2.49mph |
| Travel Speed(Raised)              | > 0.4km/h | > 0.25mph |
| Max. Working Slope(X/Y)           | 1.5°/3°   | 1.5°/3°   |
| Up/Down Speed                     | 28/22sec  | 28/22sec  |

| Weight         |       |        |  |
|----------------|-------|--------|--|
| Overall Weight | 950kg | 2094lb |  |

| Power          |                |                |
|----------------|----------------|----------------|
| Hydraulic Tank | 3L             | 0.6gal         |
| Battery        | 24V/85Ah       | 24V/85Ah       |
| Charger        | 24V/15A        | 24V/15A        |
| Driving Motor  | 2x24VDC/0.45kW | 2x24VDC/0.45kW |
| Lifting Motor  | 24VDC/1.2kW    | 24V/1.2kW      |