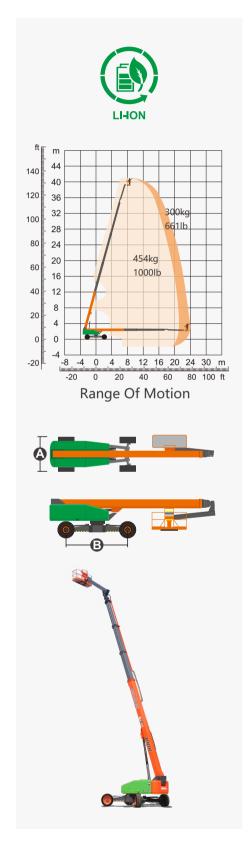

# **SPECIFICATIONS**

| Dimension                            | Metric             | British              |
|--------------------------------------|--------------------|----------------------|
| Max. Working Height                  | 41.54m             | 136ft 3in            |
| Max. Platform Height                 | 39.54m             | 129ft 9in            |
| Max. Operating Range                 | 24.10m             | 79ft 1in             |
| Max. Platform Range                  | 23.50m             | 77ft 1in             |
| Flatbed Transport Dimensions (L×W×H) | 11.17m×2.44m×2.83m | 36ft 8in×8ft×9ft 3in |
| Standard Container Transport         | All Applicable     | All Applicable       |
| Overall Width(Axle Expanded)         | 4.17m              | 13ft 8in             |
| Overall Width(Axle Retracted)        | 2.44m              | 8ft                  |
| Platform Size(Length×Width)          | 2.44m×0.91m        | 8ft×3ft              |
| Turntable Tailswing(Axle Expanded)   | 1.39m              | 4ft 7in              |
| Turntable Tailswing(Axle Retracted)  | 2.28m              | 7ft 6in              |
| Ground Clearance                     | 0.40m              | 1ft 4in              |
| Wheelbase(Axle Expanded)             | 4.07m              | 13ft 4in             |
| Wheelbase(Axle Retracted)            | 4.27m              | 14ft                 |

| g/454kg 661lb/1000lb<br>3  |                                     |
|----------------------------|-------------------------------------|
| 3                          |                                     |
|                            |                                     |
| 30%                        |                                     |
| m/h 3.73mph                |                                     |
| m/h 0.68mph                |                                     |
| 5°                         |                                     |
| Continuous 360°Continuous  | S                                   |
| 180°                       |                                     |
| 230°                       |                                     |
| 75°                        |                                     |
| m/5.41m 10ft/17ft 9in      |                                     |
| m/10.85m 27ft 2in/35ft 7ii | n                                   |
|                            |                                     |
| Y                          | 180° 230° 75° 1/5.41m 10ft/17ft 9in |

| Weight         |         |         |  |
|----------------|---------|---------|--|
| Overall Weight | 21500kg | 47399lb |  |

| Power                  |              |              |
|------------------------|--------------|--------------|
| Lithium Battery        | 228Ah/358.4V | 228Ah/358.4V |
| Charger                | 358.4V/32A   | 358.4V/32A   |
| Emergency Power System | 12V          | 12V          |
| Hydraulic Tank         | 230L         | 61ga         |
|                        |              |              |