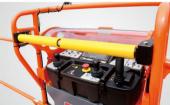

#### **Standard Items**

- 2.31m (7ft 7in) Jib
- Front Oscillating Axle
- Four-Wheel Steering
- Four-Wheel Drive
- Self-Leveling Platform
- 180° Left And Right Swing Platform
- Proportional Joystick Controls
- Thumb Rocker Steer
- Drive Enable
- Ac Power Cord To Platform
- Tilt Alarm
- Descent Alarm
- Flash
- Horn
- Hour Meter
- Integral Integrated Special Drive Axle For Construction Machinery
- 360° Continuous Turntable Rotation
- Positive Traction Four Wheel Drive
- Platform Load Sense System
- Fault Diagnosis System
- Operator Anti-crushing Protection System
- Harsh Environment Kits
- 12V DC Auxiliary Power
- Deutz D2.9 L4 36.4kW /2600rpm Diesel Engine
- Hydraulic Oil Radiator
- Anti-restart Engine Protection
- Anti-reverse Engine Device
- Auto Engine Fault Shutdown