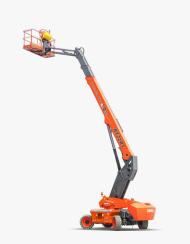

### BT22RT Modular Boom Series

Jib

Telescopic Boom-BT

Working Height-22m

Diesel Engine

Rough Terrain-RT

454kg-Heavy Load

Anti Extrusion Device