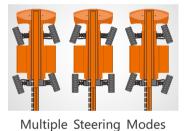

#### **Standard Items**

- 2.31m (7ft 7in) Jib
- Front Oscillating Axle
- Four-Wheel Steering
- Four-Wheel Drive
- Self-Leveling Platform
- 180° Left And Right Swing Platform
- Proportional Joystick Controls
- Thumb Rocker Steer
- Drive Enable
- Ac Power Cord To Platform
- Tilt Alarm
- Descent Alarm
- Flash
- Horn
- Hour Meter
- Integral Integrated Special Drive Axle For Construction Machinery
- 360° Continuous Turntable Rotation
- Positive Traction Four Wheel Drive
- Platform Load Sense System
- Fault Diagnosis System
- Operator Anti-crushing Protection System
- Harsh Environment Kits
- 12V DC Auxiliary Power
- Deutz D2.9 L4 36.4kW /2600rpm Diesel Engine
- Hydraulic Oil Radiator
- Anti-restart Engine Protection
- Anti-reverse Engine Device
- Auto Engine Fault Shutdown