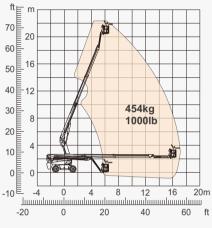

## **SPECIFICATIONS**

|                   | British                                                                                                                   |
|-------------------|---------------------------------------------------------------------------------------------------------------------------|
| 22.51m            | 73ft 10in                                                                                                                 |
| 20.51m            | 67ft 4in                                                                                                                  |
| 17.28m            | 56ft 8in                                                                                                                  |
| 16.68m            | 54ft 9in                                                                                                                  |
| 9.82m×2.50m×2.70m | 32ft 2in×8ft 2in×8ft 10in                                                                                                 |
| All Applicable    | All Applicable                                                                                                            |
| 2.44m×0.91m       | 8ft×3ft                                                                                                                   |
| 1.19m             | 3ft 11in                                                                                                                  |
| 0.28m             | 11in                                                                                                                      |
| 2.40m             | 7ft 10in                                                                                                                  |
| 1.65/2.62m        | 5ft 5in/8ft 7in                                                                                                           |
| 315/55D20         | 315/55D20                                                                                                                 |
|                   | 20.51m<br>17.28m<br>16.68m<br>9.82m×2.50m×2.70m<br>All Applicable<br>2.44m×0.91m<br>1.19m<br>0.28m<br>2.40m<br>1.65/2.62m |

#### Performance

| S.W.L                | 454kg          | 1000lb         |
|----------------------|----------------|----------------|
| Max. Occupants       | 3              | 3              |
| Gradeability         | 45%            | 45%            |
| Travel Speed(Stowed) | 6.0km/h        | 3.7mph         |
| Travel Speed(Raised) | 1.1km/h        | 0.7mph         |
| Max. Working Slope   | X-5°/Y-5°      | X-5°/Y-5°      |
| Turret Rotation      | 360°Continuous | 360°Continuous |
| Platform Rotation    | 180°           | 180°           |
| Jib Movement         | 135°           | 135°           |
|                      |                |                |