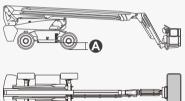

## **SPECIFICATIONS**

|                   | British                                                                                                                   |
|-------------------|---------------------------------------------------------------------------------------------------------------------------|
| 22.51m            | 73ft 10in                                                                                                                 |
| 20.51m            | 67ft 4in                                                                                                                  |
| 17.28m            | 56ft 8in                                                                                                                  |
| 16.68m            | 54ft 9in                                                                                                                  |
| 9.82m×2.50m×2.70m | 32ft 2in×8ft 2in×8ft 10in                                                                                                 |
| All Applicable    | All Applicable                                                                                                            |
| 2.44m×0.91m       | 8ft×3ft                                                                                                                   |
| 1.19m             | 3ft 11in                                                                                                                  |
| 0.28m             | 11in                                                                                                                      |
| 2.40m             | 7ft 10in                                                                                                                  |
| 1.65/2.62m        | 5ft 5in/8ft 7in                                                                                                           |
| 315/55D20         | 315/55D20                                                                                                                 |
|                   | 20.51m<br>17.28m<br>16.68m<br>9.82m×2.50m×2.70m<br>All Applicable<br>2.44m×0.91m<br>1.19m<br>0.28m<br>2.40m<br>1.65/2.62m |

Jib

Telescopic Boom-BT

Working Height-22m

Diesel Engine

Rough Terrain-RT

454kg-Heavy Load

Anti Extrusion Device