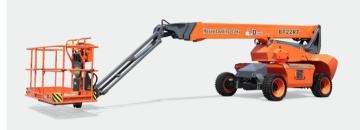

### BT22RT Modular Boom Series

Jib

Telescopic Boom-BT

Working Height-22m

Diesel Engine

Rough Terrain-RT

454kg-Heavy Load

Anti Extrusion Device