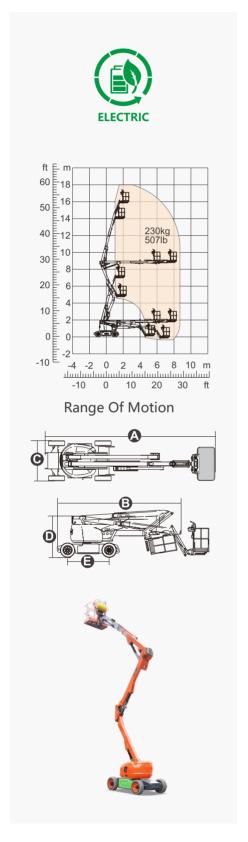

## **SPECIFICATIONS**

| Size                           | Metric      | British            |
|--------------------------------|-------------|--------------------|
| Max. Working Height            | 18.00m      | 59ft 1in           |
| Max. Platform Height           | 16.00m      | 52ft 6in           |
| Max. Operating Range           | 8.30m       | 27ft 3in           |
| Max. Platform Range            | 7.70m       | 25ft 3in           |
| Up and Over Clearance          | 8.90m       | 29ft 2in           |
| Overall Length(Stowed)         | 7.21m       | 23ft 8in           |
| Overall Length(Transport)      | 6.10m       | 20ft               |
| Overall Width(Stowed)          | 1.73m       | 5ft 8in            |
| Overall Height(Stowed)         | 2.00m       | 6ft 7in            |
| Platform Size(Length×Width)    | 1.45m×0.76m | 4ft 9in × 2ft 6in  |
| Turntable Tailswing            | 0           | 0                  |
| Ground Clearance               | 0.20m       | 8in                |
| Wheelbase (                    | 2.00m       | 6ft 7in            |
| Turning Radius(Inside/Outside) | 2.08m/3.30m | 6ft 10in/10ft 10in |
| Tyres                          | 17.5×6.75   | 17.5×6.75          |

| Performance          |                    |                    |
|----------------------|--------------------|--------------------|
| S.W.L                | 230kg              | 507lb              |
| Max. Occupants       | 2                  | 2                  |
| Gradeability         | 25%                | 25%                |
| Travel Speed(Stowed) | 6.1km/h            | 3.8mph             |
| Travel Speed(Raised) | 1.1km/h            | 0.7mph             |
| Max.Working Slope    | X-3°/Y-3°          | X-3°/Y-3°          |
| Turret Rotation      | 360 °Discontinuity | 360 °Discontinuity |
| Platform Rotation    | 180°               | 180°               |
| Jib Movement         | 130°               | 130°               |