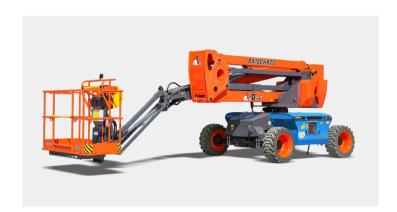

Articulated Boom-BA

Working Height-18m

Hybrid-H

Rough Terrain-RT

Hybrid-Super Long Endurance Of 30 Days