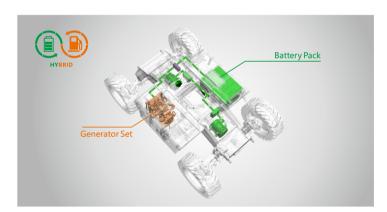

| Weight         |        |         |  |
|----------------|--------|---------|--|
| Overall Weight | 8650kg | 19069lb |  |

| Power          |                   |                   |
|----------------|-------------------|-------------------|
| Diesel Engine  | Kubota Z482/9.8kW | Kubota Z482/9.8kW |
| Battery        | 48V/300Ah         | 48V/300Ah         |
| Charger        | 48VDC/60A         | 48VDC/60A         |
| Driving Motor  | 34AC/9kW          | 34AC/9kW          |
| Lifting Motor  | 34VAC/13kW        | 34VAC/13kW        |
| Diesel Tank    | 90L               | 23gal             |
| Hydraulic Tank | 145L              | 38gal             |

Articulated Boom-BA

Working Height-18m

Hybrid-H

Rough Terrain-RT

Hybrid-Super Long Endurance Of 30 Days