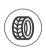

# **SPECIFICATIONS**

| Size                                                   | Metric            | British              |
|--------------------------------------------------------|-------------------|----------------------|
| Max. Working Height                                    | 18.11m            | 59ft 5in             |
| Max. Platform Height                                   | 16.11m            | 52ft 10in            |
| Max. Operating Range(+0.6m)                            | 9.45m             | 31ft                 |
| Max. Platform Range                                    | 8.85m             | 29ft                 |
| Flatbed Transport Dimensions (L $\times$ W $\times$ H) | 5.47m×2.44m×2.59m | 17ft11in×8ft×8ft 6in |
| Standard Container Transport                           | All Applicable    | All Applicable       |
| Platform Size(Length×Width)                            | 1.83m×0.79m       | 6ft×2ft 7in          |
| Turntable Tailswing                                    | 0.13m             | 5in                  |
| Ground Clearance <b>A</b>                              | 0.31m             | 1ft                  |
| Wheelbase <b>(B</b> )                                  | 2.40m             | 7ft 10in             |
| Turning Radius(Inside/Outside)                         | 3m/4.73m          | 9ft 10in/15ft 6in    |
| Tyres                                                  | 315/55 D20        | 315/55 D20           |
| Max. Up And Over Clearance                             | 8.18m             | 26ft 10in            |
| Max. Down Probing Depth                                | 0.68m             | 2ft 3in              |

Articulated Boom-BA

Working Height-18m

Hybrid-H

Rough Terrain-RT

Hybrid-Super Long Endurance Of 30 Days