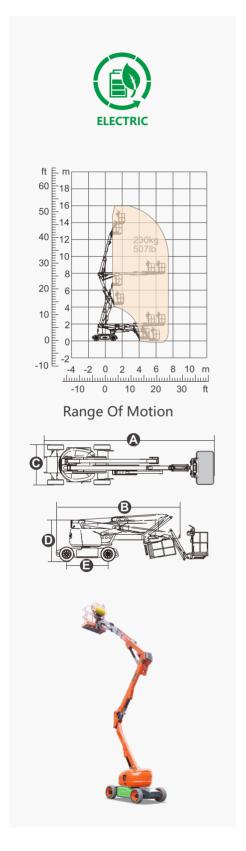

## **SPECIFICATIONS**

| Size                               | Metric      | British            |
|------------------------------------|-------------|--------------------|
| Max. Working Height                | 16.30m      | 53ft 6in           |
| Max. Platform Height               | 14.30m      | 46ft 11in          |
| Max. Operating Range               | 7.15m       | 23ft 6in           |
| Max. Platform Range                | 6.55m       | 21ft 6in           |
| Up and Over Clearance              | 7.89m       | 25ft 11in          |
| Overall Length(Stowed)             | 6.77m       | 22ft 3in           |
| Overall Length(Transport) <b>B</b> | 5.15m       | 16ft 11in          |
| Overall Width(Stowed)              | 1.73m       | 5ft 8in            |
| Overall Height(Stowed)             | 2.00m       | 6ft 7in            |
| Platform Size(Length×Width)        | 1.45m×0.76m | 4ft 9in × 2ft 6in  |
| Turntable Tailswing                | 0           | 0                  |
| Ground Clearance                   | 0.20m       | 8in                |
| Wheelbase (                        | 2.00m       | 6ft 7in            |
| Turning Radius(Inside/Outside)     | 2.08m/3.30m | 6ft 10in/10ft 10in |
| Tyres                              | 17.5×6.75   | 17.5×6.75          |

| Performance          |                    |                    |
|----------------------|--------------------|--------------------|
| S.W.L                | 230kg              | 507lb              |
| Max. Occupants       | 2                  | 2                  |
| Gradeability         | 30%                | 30%                |
| Travel Speed(Stowed) | 6.1km/h            | 3.8mph             |
| Travel Speed(Raised) | 1.1km/h            | 0.7mph             |
| Max.Working Slope    | X-3°/Y-3°          | X-3°/Y-3°          |
| Turret Rotation      | 360 °Discontinuity | 360 °Discontinuity |
| Platform Rotation    | 180°               | 180°               |
| Jib Movement         | 130°               | 130°               |